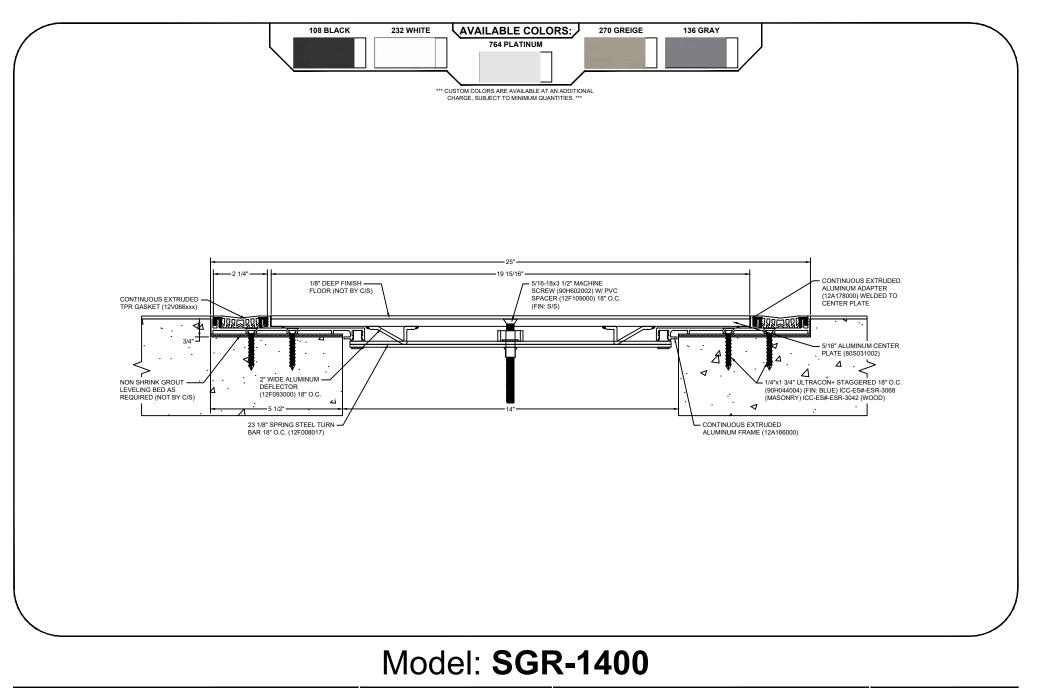

|                                                                                                                   | © Copyright 2018 Construction Specialties, Inc. | PROJECT:  | SCALE: NTS |
|-------------------------------------------------------------------------------------------------------------------|-------------------------------------------------|-----------|------------|
| <u>www.c-sgroup.com</u><br>6696 Route 405 Highway, Muncy, PA 17756<br>Phone: (800) 233-8493 / Fax: (570) 546-8022 |                                                 |           | DATE:      |
|                                                                                                                   |                                                 | LOCATION: | JOB NO.:   |
| 895 Lakefront Promenade, Mississauga, Ontario L5E 2C2 Canada<br>Phone: (888) 895-8955 / Fax: (905) 274-6241       |                                                 | DRAWN BY: | SHEET NO.: |