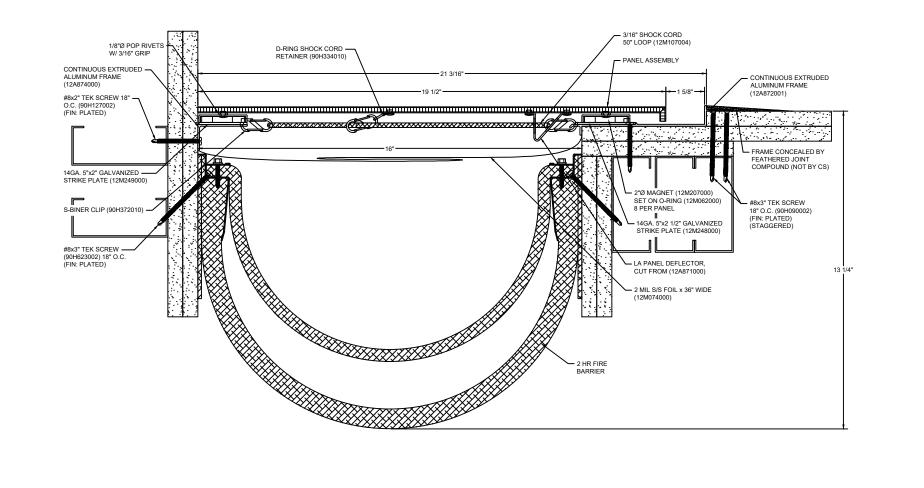

## Model: LAFC2G-1600 W/ FB

| Construction Specialties<br>www.c-sgroup.com<br>6696 Route 405 Highway, Muncy, PA 17756<br>Phone: (800) 233-8493 / Fax: (570) 546-8022<br>895 Lakefront Promenade, Mississauga, Ontario L5E 2C2 Canada<br>Phone: (888) 895-8955 / Fax: (905) 274-6241 | © Copyright 2018 Construction Specialties, Inc. | PROJECT:  | SCALE: NTS |
|-------------------------------------------------------------------------------------------------------------------------------------------------------------------------------------------------------------------------------------------------------|-------------------------------------------------|-----------|------------|
|                                                                                                                                                                                                                                                       |                                                 |           | DATE:      |
|                                                                                                                                                                                                                                                       |                                                 | LOCATION: | JOB NO.:   |
|                                                                                                                                                                                                                                                       |                                                 | DRAWN BY: | SHEET NO.: |