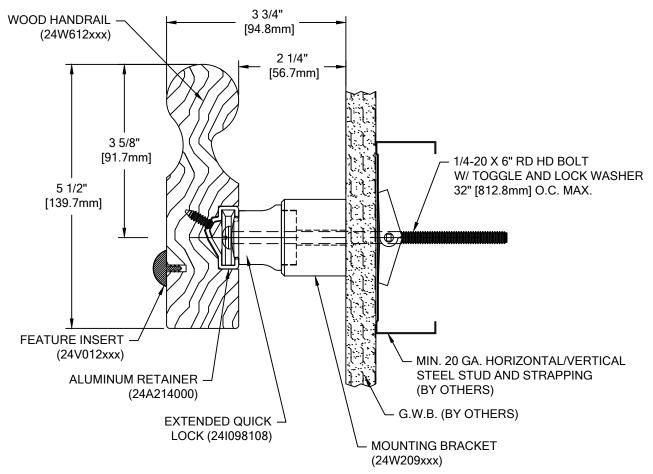

## AW-10CVB WITH INTERNATIONAL OFFSET

| WALL CONDITION          | SPECIFIED FASTENER                                       | DRILL DIAMETERS |          | CS PART                |  |  |
|-------------------------|----------------------------------------------------------|-----------------|----------|------------------------|--|--|
| WALL CONDITION          | SPECIFIED FASTEINER                                      | WALL            | RETAINER | NUMBER                 |  |  |
| STEEL STUD/GYPSUM WALL  | 1/4-20 X 5" ROUND HEAD BOLT WITH TOGGLE, AND LOCK WASHER | 3/4"            | 9/32"    | 90H049002<br>90H006003 |  |  |
| CONCRETE/CONCRETE BLOCK | #14 X 5" PHILLIPS RD HD ALL-PURPOSE SCREW                | 3/16"           | 9/32"    | 90H287006              |  |  |
| WOOD STUD/GYPSUM WALL   | #14 X 5" PHILLIPS RD HD ALL-PURPOSE SCREW                | 1/8"            | 9/32"    | 90H287006              |  |  |