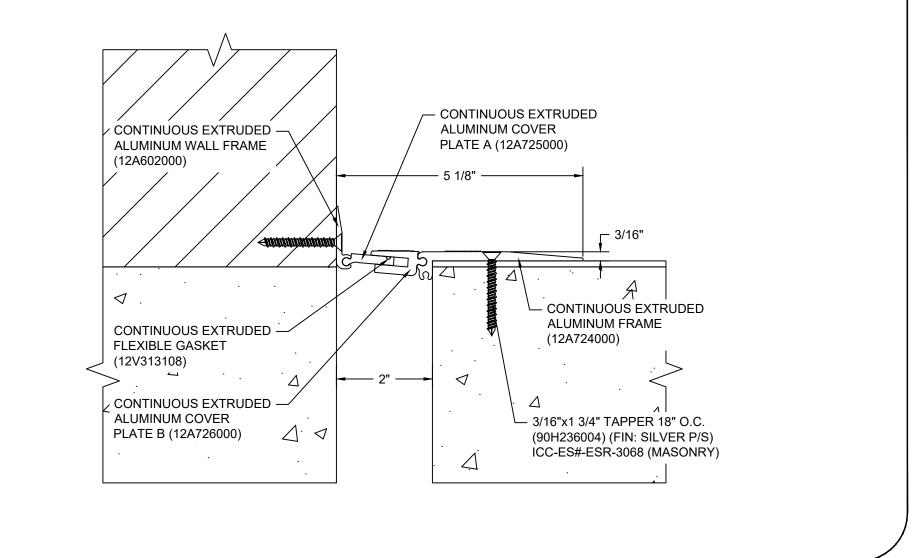

## Model: RFWA-200

| Construction Specialties<br>www.c-sgroup.com<br>6696 Route 405 Highway, Muncy, PA 17756                     | © Copyright 2016 Construction Specialties, Inc. | PROJECT:  | SCALE: NTS |
|-------------------------------------------------------------------------------------------------------------|-------------------------------------------------|-----------|------------|
|                                                                                                             |                                                 |           | DATE:      |
| Phone: (800) 233-8493 / Fax: (570) 546-8022                                                                 |                                                 | LOCATION: | JOB NO.:   |
| 895 Lakefront Promenade, Mississauga, Ontario L5E 2C2 Canada<br>Phone: (888) 895-8955 / Fax: (905) 274-6241 |                                                 | DRAWN BY: | SHEET NO.: |