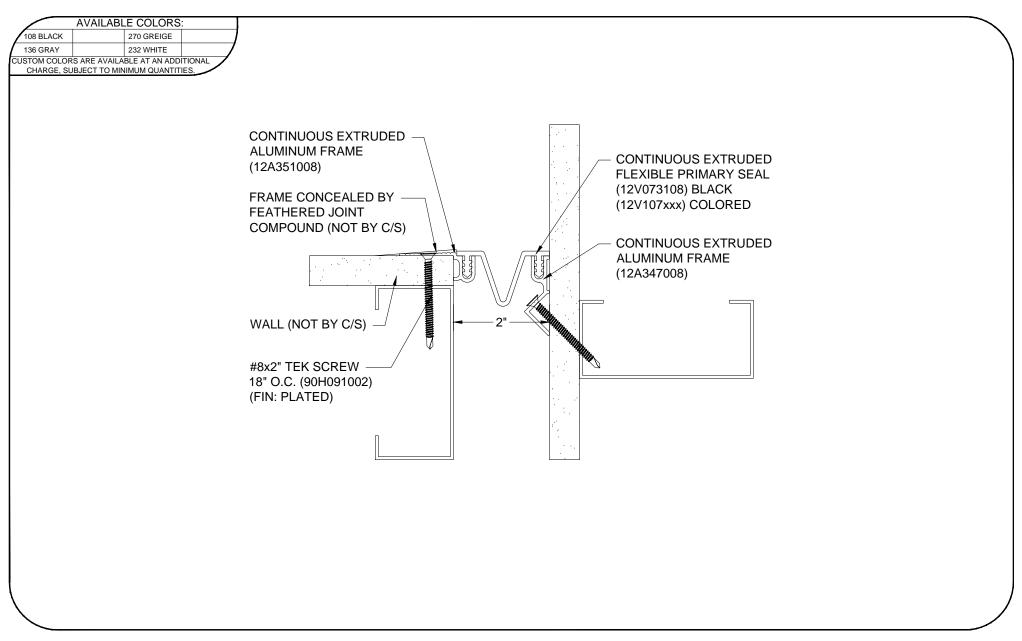

## Model: FWSC-200

| PROJECT:  | SCALE: 1:2 |
|-----------|------------|
| CUSTOMER: | DATE:      |
| LOCATION: | JOB NO.:   |
| DRAWN BY: | SHEET NO.: |

Phone: (888) 895-8955 / Fax: (905) 274-6241 C:\Users\zparrish.C-SGROUP\Documents\Staging\Fastener Changes 1-2013\Interior Wall - Clg\FWS-FWSC\fwsc2gw.dwg , 6/18/2013 3:40 PM, Zachary Parrish