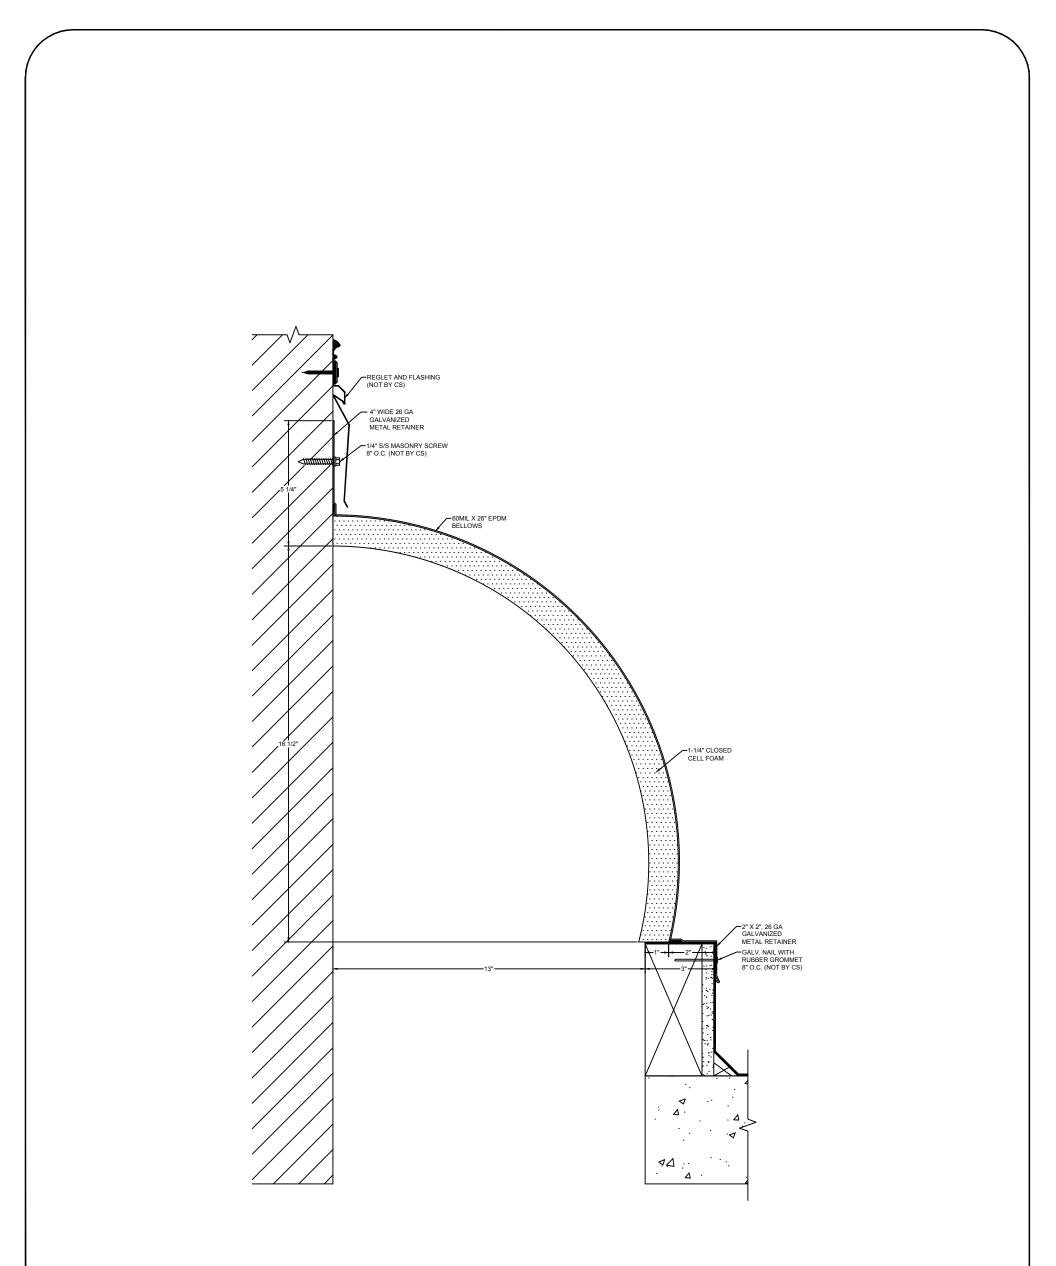

## Model: BRJW-1300 CF

| Construction Specialties®                                                                                   |                                                 | PROJECT:  | SCALE: NTS |
|-------------------------------------------------------------------------------------------------------------|-------------------------------------------------|-----------|------------|
|                                                                                                             | © Copyright 2016 Construction Specialties, Inc. |           | DATE:      |
| Phone: (800) 233-8493 / Fax: (570) 546-8022                                                                 |                                                 | LOCATION: | JOB NO.:   |
| 895 Lakefront Promenade, Mississauga, Ontario L5E 2C2 Canada<br>Phone: (888) 895-8955 / Fax: (905) 274-6241 |                                                 | DRAWN BY: | SHEET NO.: |