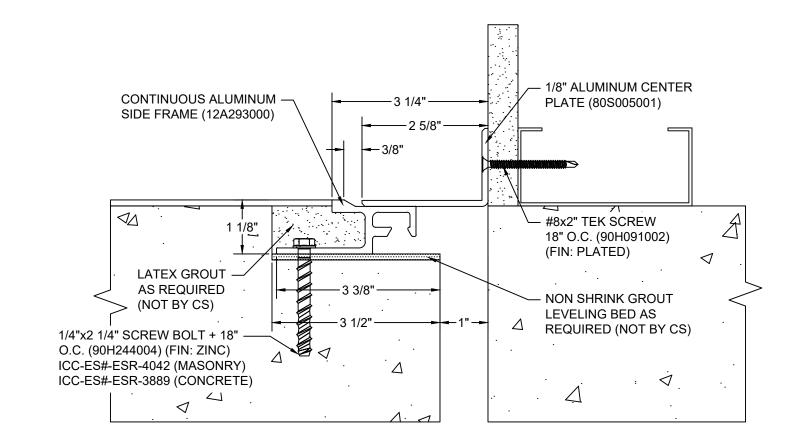

## Model: SJPFW-100

| Construction Specialties                                                                                    | © Copyright 2016 Construction Specialties, Inc. | PROJECT:  | SCALE: NTS |
|-------------------------------------------------------------------------------------------------------------|-------------------------------------------------|-----------|------------|
| www.c-sgroup.com                                                                                            |                                                 |           | DATE:      |
| Phone: (800) 233-8493 / Fax: (570) 546-8022                                                                 |                                                 | LOCATION: | JOB NO.:   |
| 895 Lakefront Promenade, Mississauga, Ontario L5E 2C2 Canada<br>Phone: (888) 895-8955 / Fax: (905) 274-6241 |                                                 | DRAWN BY: | SHEET NO.: |