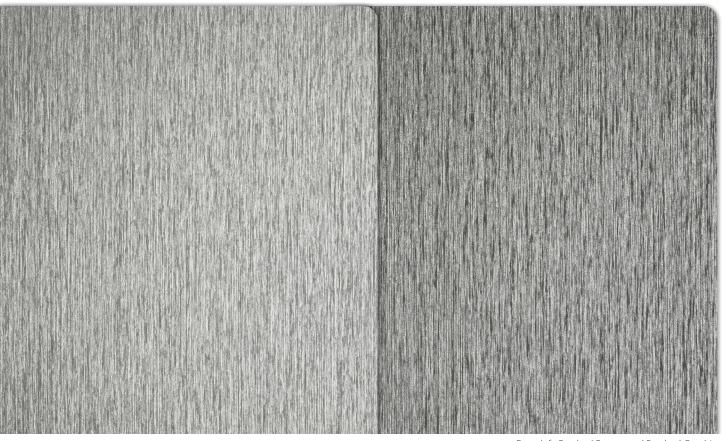

## Acrovyn® Brushed Metals

From left: Brushed Pewter and Brushed Graphite

Get the appearance of authentic metal without the price tag. Acrovyn Brushed Metals are perfect for spaces where the durability and cleanability of Acrovyn are required and a lustrous brushed metal finish is desired. Additionally, they're now available with Up to 50% post-consumer recycled content. Select from two different metals to complement feature walls, entries, lobbies, and more.

## Acrovyn® Brushed Metals

1744 Brushed Pewter

1745 Brushed Graphite