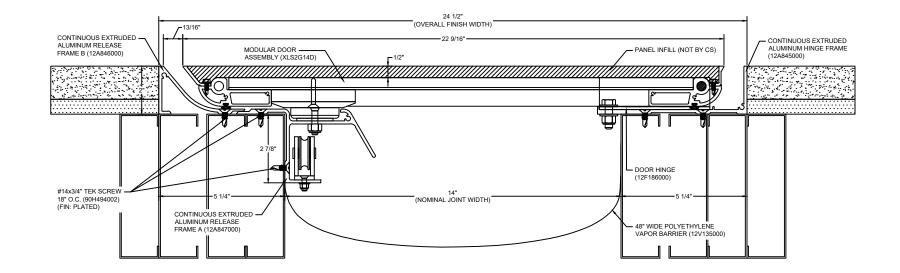

## Model: XLS2G-1400

| Construction Specialties<br>www.c-sgroup.com<br>6696 Route 405 Highway, Muncy, PA 17756<br>Phone: (800) 233-8493 / Fax: (570) 546-8022<br>895 Lakefront Promenade, Mississauga, Ontario L5E 2C2 Canada<br>Phone: (888) 895-8955 / Fax: (905) 274-6241 | © Copyright 2018 Construction Specialties, Inc. | PROJECT:  | SCALE: NTS |
|-------------------------------------------------------------------------------------------------------------------------------------------------------------------------------------------------------------------------------------------------------|-------------------------------------------------|-----------|------------|
|                                                                                                                                                                                                                                                       |                                                 | CUSTOMER: | DATE:      |
|                                                                                                                                                                                                                                                       |                                                 | LOCATION: | JOB NO.:   |
|                                                                                                                                                                                                                                                       |                                                 | DRAWN BY: | SHEET NO.: |