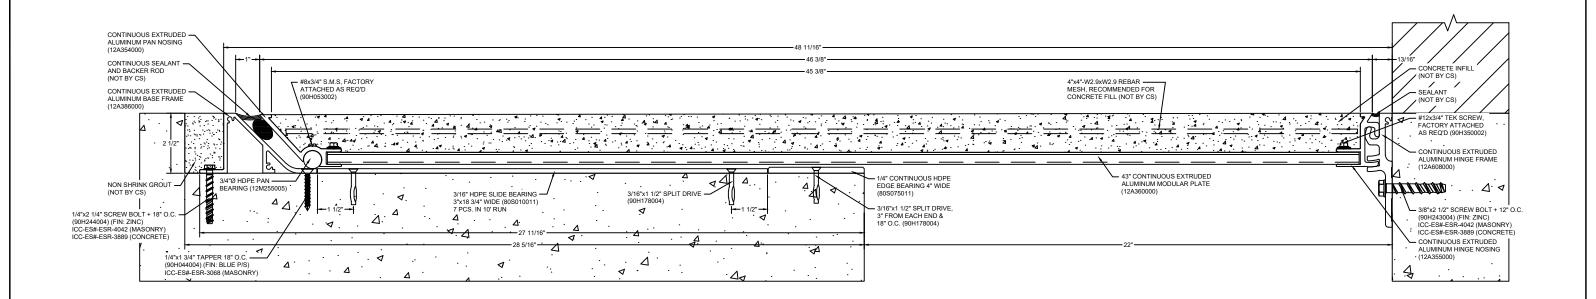

## Model: SSRW-2244

| <b>Construction Specialties</b> <sup>®</sup>                                                                | © Copyright 2018 Construction Specialties, Inc. | PROJECT:  |
|-------------------------------------------------------------------------------------------------------------|-------------------------------------------------|-----------|
| www.c-sgroup.com<br>6696 Route 405 Highway, Muncy, PA 17756                                                 |                                                 | CUSTOMER: |
| Phone: (800) 233-8493 / Fax: (570) 546-8022                                                                 |                                                 | LOCATION: |
| 895 Lakefront Promenade, Mississauga, Ontario L5E 2C2 Canada<br>Phone: (888) 89