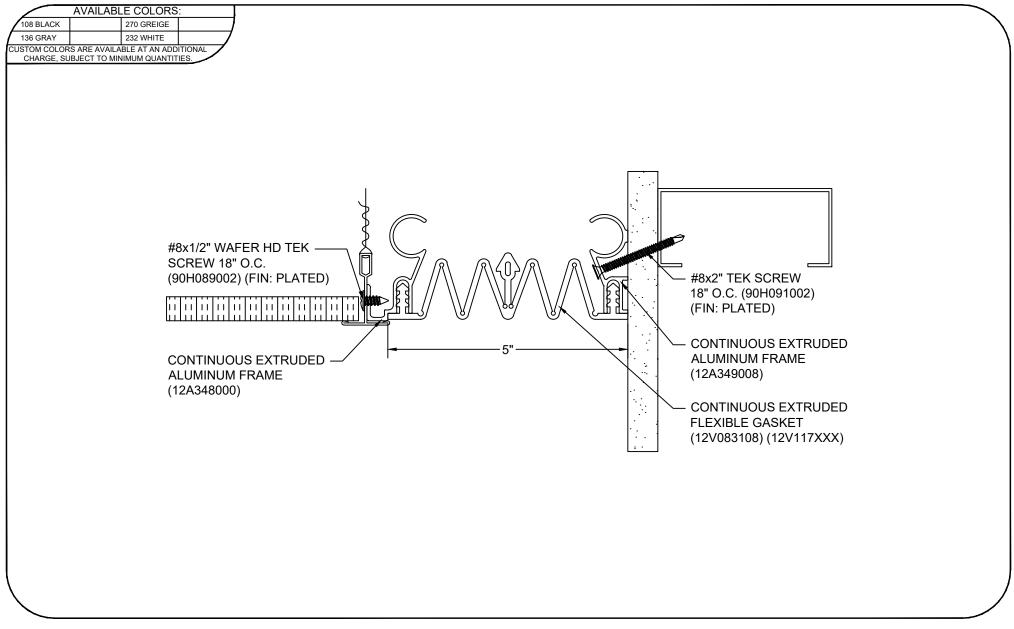

## Model: FCSC-500



## Construction Specialties www.c-sgroup.com

6696 Route 405 Highway, Muncy, PA 17756 Phone: (800) 233-8493 / Fax: (570) 546-8022

Phone: (888) 895-8955 / Fax: (905) 274-6241



contains confidential proprietary information that is not to be

This document is the property of Construction Specialties, Inc. and disclosed to third parties and is not to be used without approval in

**DISCLAIMER:** 

| PROJECT:  | SCALE: 1:2 |
|-----------|------------|
| CUSTOMER: | DATE:      |
| LOCATION: | JOB NO.:   |
| DRAWN BY: | SHEET NO.: |

C:\Users\cfollmer\appdata\local\temp\AcPublish\_9436\FCSC5-GYP.dwg, 8/29/2017 2:44 PM, Cindy Follmer