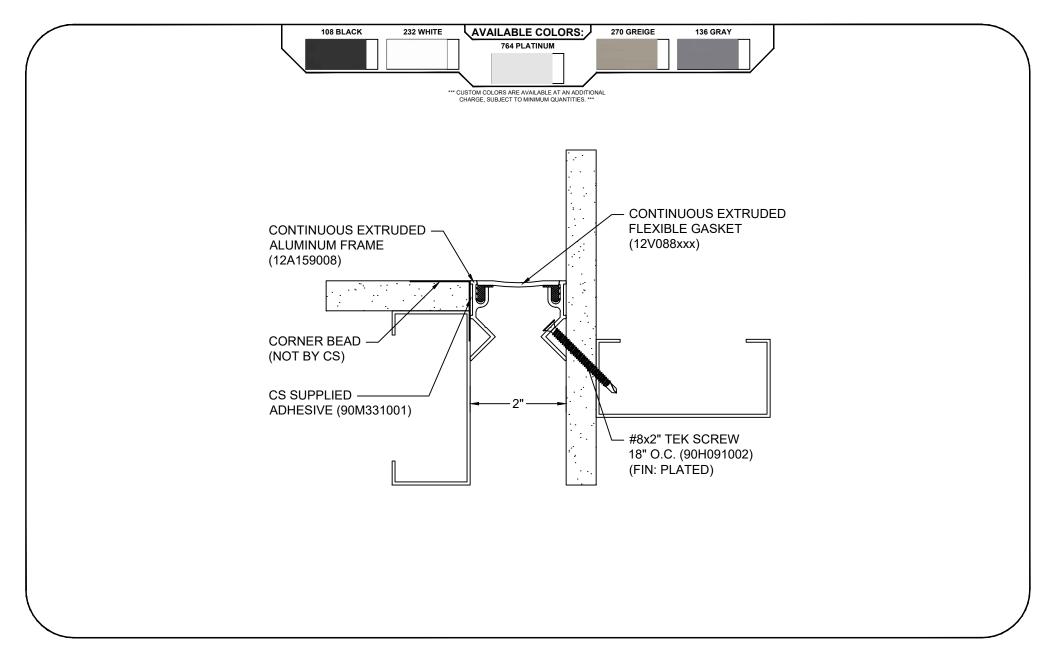

## Model: FWFC-200M

| <b>Construction Specialties</b> <sup>®</sup>                                                                |                                                 | PROJECT:  | SCALE: NTS |
|-------------------------------------------------------------------------------------------------------------|-------------------------------------------------|-----------|------------|
| www.c-sgroup.com                                                                                            |                                                 |           | DATE:      |
| Phone: (800) 233-8493 / Fax: (570) 546-8022                                                                 | © copyright zo to construction opeciaties, inc. | LOCATION: | JOB NO.:   |
| 895 Lakefront Promenade, Mi