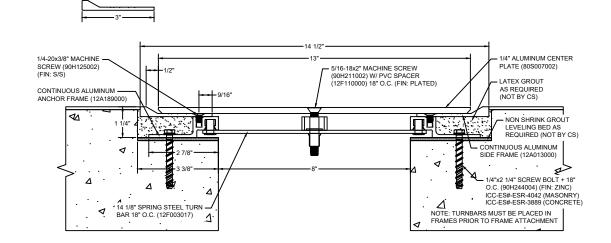

## Model: SJPF-800

| Construction Specialties                                                                                    | © Convergets 2016 Construction Specialtics Inc. | PROJECT:  | SCALE: NTS |
|-------------------------------------------------------------------------------------------------------------|-------------------------------------------------|-----------|------------|
| 6696 Route 405 Highway, Muncy, PA 17756                                                                     |                                                 |           | DATE:      |
| Phone: (800) 233-8493 / Fax: (570) 546-8022                                                                 |                                                 | LOCATION: | JOB NO.:   |
| 895 Lakefront Promenade, Mississauga, Ontario L5E 2C2 Canada<br>Phone: (888) 895-8955 / Fax: (905) 274-6241 |                                                 | DRAWN BY: | SHEET NO.: |