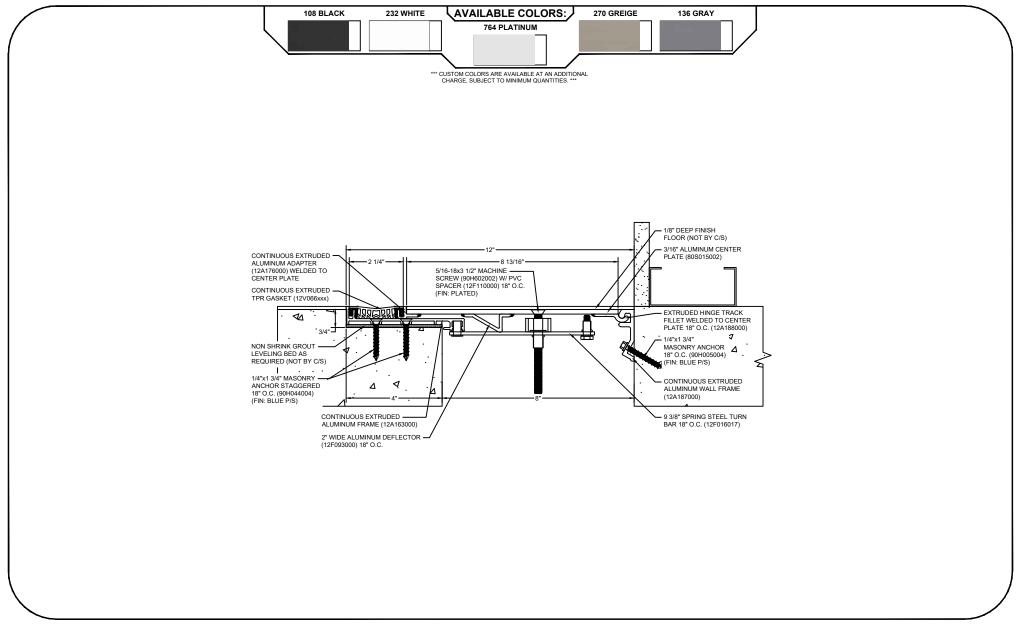

## Model: SGRW-800

| Construction Specialties<br>www.c-sgroup.com<br>6696 Route 405 Highway, Muncy, PA 17756                     | © Copyright 2018 Construction Specialties, Inc. | PROJECT:  | SCALE: NTS |
|-------------------------------------------------------------------------------------------------------------|-------------------------------------------------|-----------|------------|
|                                                                                                             |                                                 |           | DATE:      |
| Phone: (800) 233-8493 / Fax: (570) 546-8022                                                                 |                                                 | LOCATION: | JOB NO.:   |
| 895 Lakefront Promenade, Mississauga, Ontario L5E 2C2 Canada<br>Phone: (888) 895-8955 / Fax: (905) 274-6241 |                                                 | DRAWN BY: | SHEET NO.: |