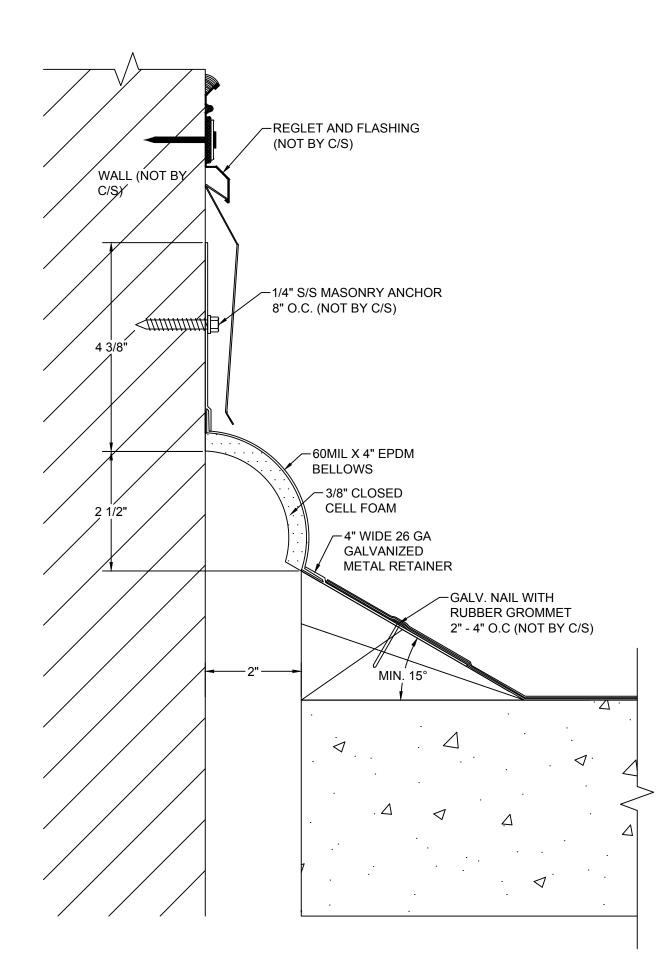

## Model: BRJW-200 EJ

| Construction Specialties                                                                                    | DISCLAIMER:                                                                                                                         | PROJECT:  | <b>SCALE:</b> 1:2 |
|-------------------------------------------------------------------------------------------------------------|-------------------------------------------------------------------------------------------------------------------------------------|-----------|-------------------|
|                                                                                                             | This document is the property of Construction Specialties, Inc. and contains confidential proprietary information that is not to be | CUSTOMER: | DATE:             |
| 6696 Route 405 Highway, Muncy, PA 17756<br>Phone: (800) 233-8493 / Fax: (570) 546-8022                      | disclosed to third parties and is not to be used without approval in writing from Construction Specialties, Inc.                    | LOCATION: | JOB NO.:          |
| 895 Lakefront Promenade, Mississauga, Ontario L5E 2C2 Canada<br>Phone: (888) 895-8955 / Fax: (905) 274-6241 |                                                                                                                                     | DRAWN BY: | SHEET NO.:        |