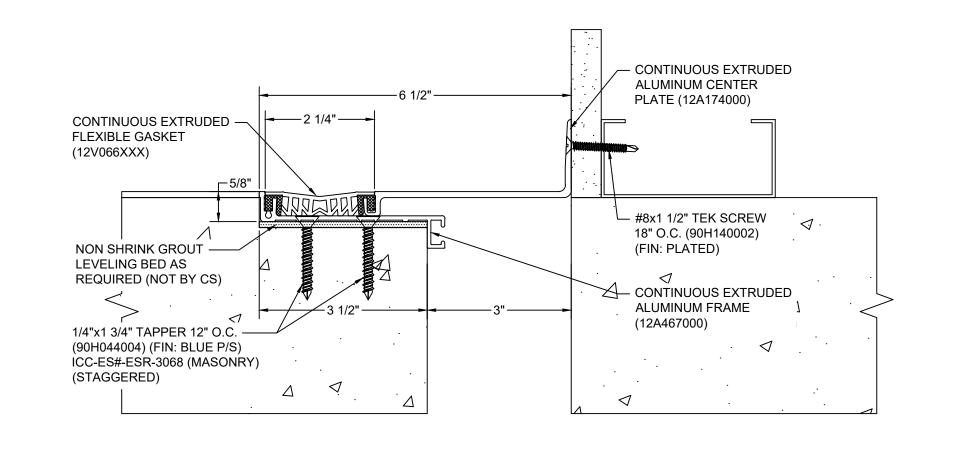

## Model: GTPW-300

| Construction Specialties<br>www.c-sgroup.com<br>6696 Route 405 Highway, Muncy, PA 17756<br>Phone: (800) 233-8493 / Fax: (570) 546-8022<br>895 Lakefront Promenade, Mississauga, Ontario L5E 2C2 Canada<br>Phone: (888) 895-8955 / Fax: (905) 274-6241 | © Copyright 2018 Construction Specialties, Inc. | PROJECT:  | SCALE: NTS |
|-------------------------------------------------------------------------------------------------------------------------------------------------------------------------------------------------------------------------------------------------------|-------------------------------------------------|-----------|------------|
|