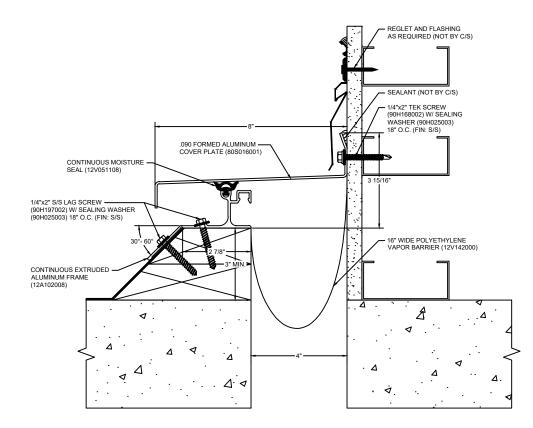

## Model: SRJW-400

| Construction Specialties                                                                                                                                                                          | PROJECT:                          | SCALE: NTS |
|---------------------------------------------------------------------------------------------------------------------------------------------------------------------------------------------------|-----------------------------------|------------|
| 6696 Route 405 Highway, Muncy, PA 17756                                                                                                                                                           | 16 Construction Specialties, Inc. | DATE:      |
| Phone: (800) 233-8493 / Fax: (570) 546-8022                                                                                                                                                       | LOCATION:                         | JOB NO.:   |
| 895 Lakefront Promenade, Mississauga, Ontario L5E 2C2 Canada<br>Phone: (888) 895-8955 / Fax: (905) 274-6241<br>C:\Users\MOwens\Documents\0-StdFiles\SRJW4-GYP.dwg, 10/12/2017 3:55 PM, Matt Owens | DRAWN BY:                         | SHEET NO.: |