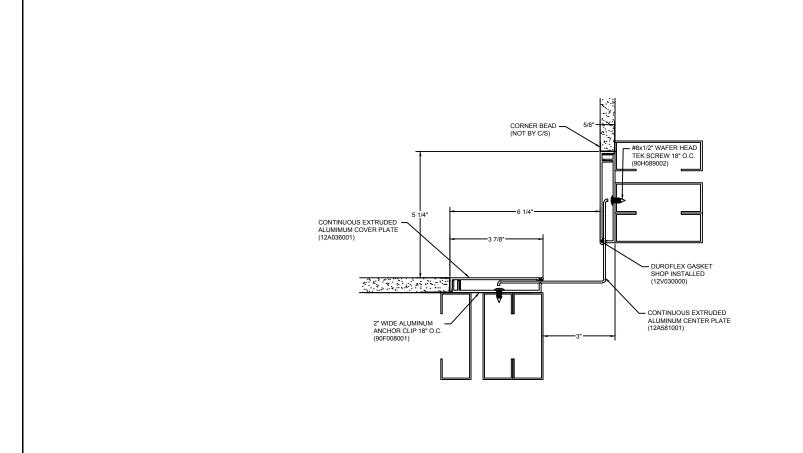

## Model: AFWC-300



## Construction Specialties www.c-sgroup.com

Phone: (888) 895-8955 / Fax: (905) 274-6241

6696 Route 405 Highway, Muncy, PA 17756 Phone: (800) 233-8493 / Fax: (570) 546-8022



## **DISCLAIMER:**

This document is the property of Construction Specialties, Inc. and contains confidential proprietary information that is not to be disclosed to third parties and is not to be used without approval in writing from Construction Specialties, Inc.

| PROJECT:  | <b>SCALE</b> : 3" = 1'-0" |
|-----------|---------------------------|
| CUSTOMER: | DATE:                     |
| LOCATION: | JOB NO.:                  |
| DRAWN BY: | SHEET NO.:                |

E:\Master Files\00-Test\AFWC3-GYP.dwg, 10/16/2015 1:41 PM, Matt Owens