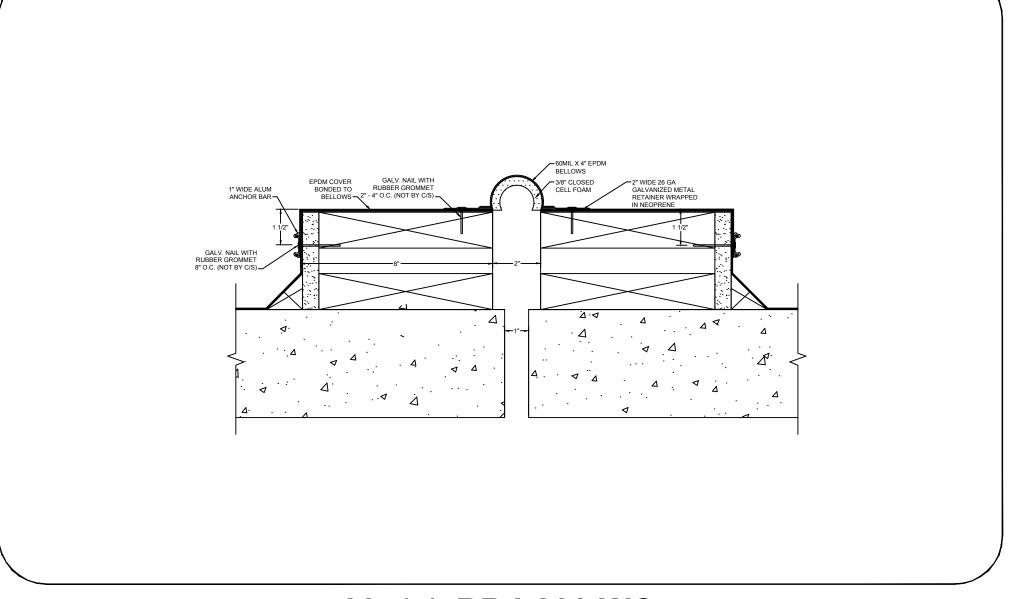

## Model: BRJ-200 WC



## Construction Specialties www.c-sgroup.com

6696 Route 405 Highway, Muncy, PA 17756



Phone: (800) 233-8493 / Fax: (570) 546-8022

895 Lakefront Promenade, Mississauga, Ontario L5E 2C2 Canada Phone: (888) 895-8955 / Fax: (905) 274-6241

## **DISCLAIMER:**

This document is the property of Construction Specialties, Inc. and contains confidential proprietary information that is not to be disclosed to third parties and is not to be used without approval in

| PROJECT:  | <b>SCALE</b> : 3" = 1'-0" |
|-----------|---------------------------|
| CUSTOMER: | DATE:                     |
| LOCATION: | JOB NO.:                  |
| DRAWN BY: | SHEET NO.:                |

E:\Master Files\00-Test\BRJ1-WC.dwg, 1/18/2016 4:46 PM, Matt Owens