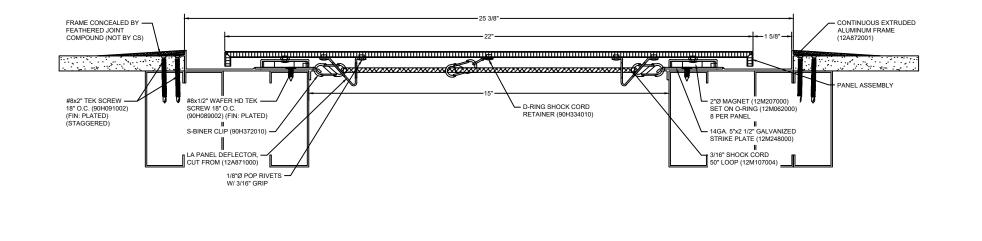

## Model: LAF2G-1500

| Construction Specialties<br><u>www.c-sgroup.com</u><br>6696 Route 405 Highway, Muncy, PA 17756<br>Phone: (800) 233-8493 / Fax: (570) 546-8022<br>895 Lakefront Promenade, Mississauga, Ontario L5E 2C2 Canada<br>Phone: (888) 895-8955 / Fax: (905) 274-6241 | © Copyright 2018 Construction Specialties, Inc. | PROJECT:  | SCALE: NTS |
|--------------------------------------------------------------------------------------------------------------------------------------------------------------------------------------------------------------------------------------------------------------|-------------------------------------------------|-----------|------------|
|                                                                                                                                                                                                                                                              |                                                 |           | DATE:      |
|                                                                                                                                                                                                                                                              |                                                 |           | JOB NO.:   |
|                                                                                                                                                                                                                                                              |                                                 | DRAWN BY: | SHEET NO.: |