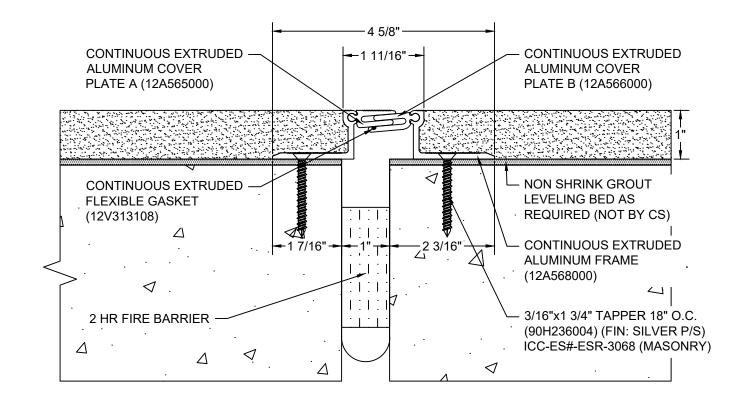

## Model: APF-100X1 OFFSET W/ FB

| Construction Specialties<br>www.c-sgroup.com<br>6696 Route 405 Highway, Muncy, PA 17756<br>Phone: (800) 233-8493 / Fax: (570) 546-8022<br>895 Lakefront Promenade, Mississauga, Ontario L5E 2C2 Canada<br>Phone: (888) 895-8955 / Fax: (905) 274-6241 | © Copyright 2018 Construction Specialties, Inc. | PROJECT:  | SCALE: NTS |
|-------------------------------------------------------------------------------------------------------------------------------------------------------------------------------------------------------------------------------------------------------|-------------------------------------------------|-----------|------------|
|