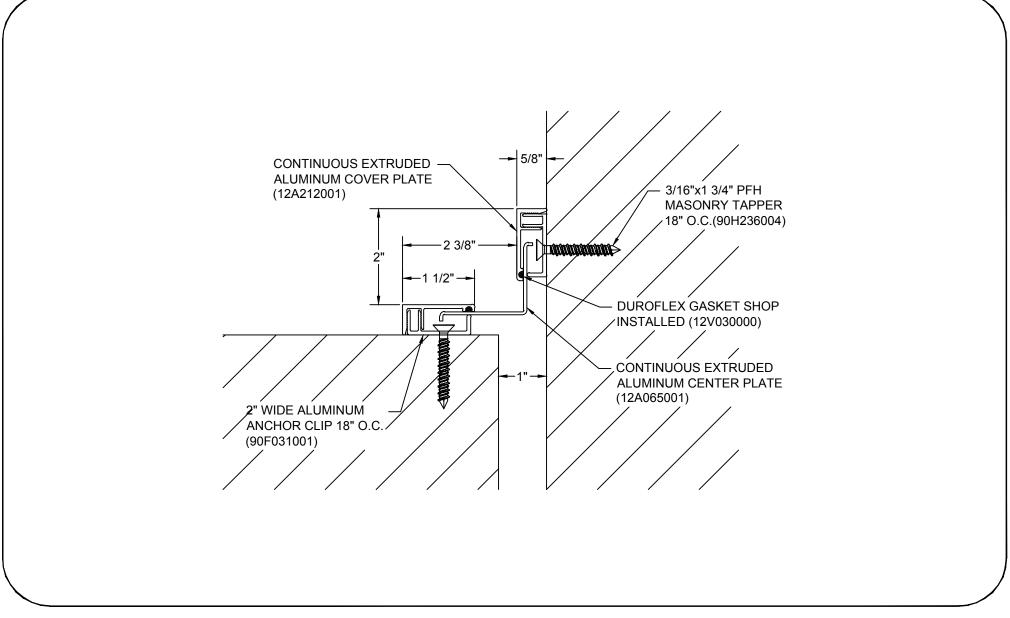

## Model: AFWC-100



## Construction Specialties www.c-sgroup.com

6696 Route 405 Highway, Muncy, PA 17756 Phone: (800) 233-8493 / Fax: (570) 546-8022

Phone: (888) 895-8955 / Fax: (905) 274-6241



contains confidential proprietary information that is not to be

## This document is the property of Construction Specialties, Inc. and disclosed to third parties and is not to be used without approval in

**DISCLAIMER:** 

| PROJECT:  | SCALE: 1:2 |
|-----------|------------|
| CUSTOMER: | DATE:      |
| LOCATION: | JOB NO.:   |
| DRAWN BY: | SHEET NO.: |

E:\Master Files\00-Test\AFWC1-CMU.dwg, 10/16/2015 1:41 PM, Matt Owens