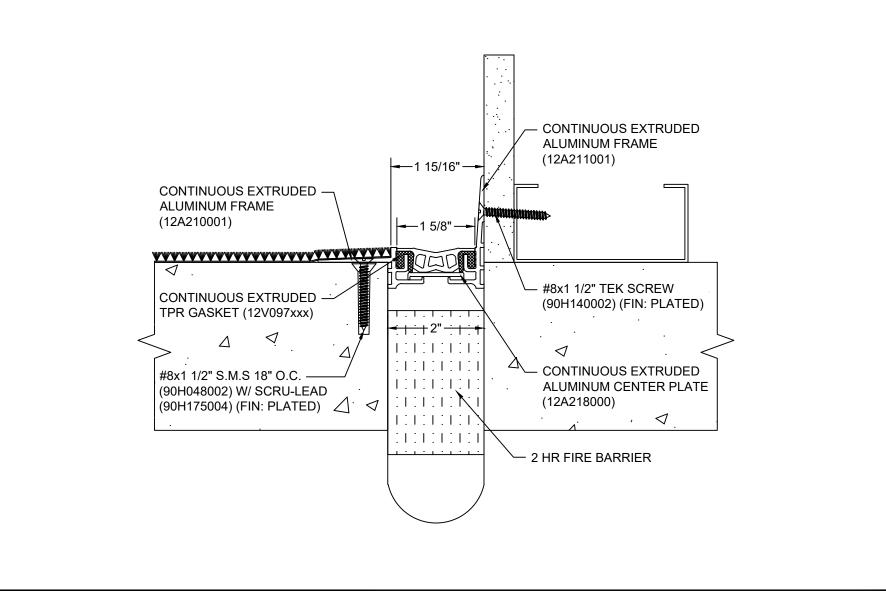

## Model: GFPSW-200 W/ FB

| Construction Specialties<br>www.c-sgroup.com<br>6696 Route 405 Highway, Muncy, PA 17756<br>Phone: (800) 233-8493 / Fax: (570) 546-8022<br>895 Lakefront Promenade, Mississauga, Ontario L5E 2C2 Canada<br>Phone: (888) 895-8955 / Fax: (905) 274-6241 | © Copyright 2018 Construction Specialties, Inc. | PROJECT:  | SCALE: NTS |
|-------------------------------------------------------------------------------------------------------------------------------------------------------------------------------------------------------------------------------------------------------|-------------------------------------------------|-----------|------------|
|                                                                                                                                                                                                                                                       |                                                 |           | DATE:      |
|                                                                                                                                                                                                                                                       |                                                 | LOCATION: | JOB NO.:   |
|                                                                                                                                                                                                                                                       |                                                 | DRAWN BY: | SHEET NO.: |