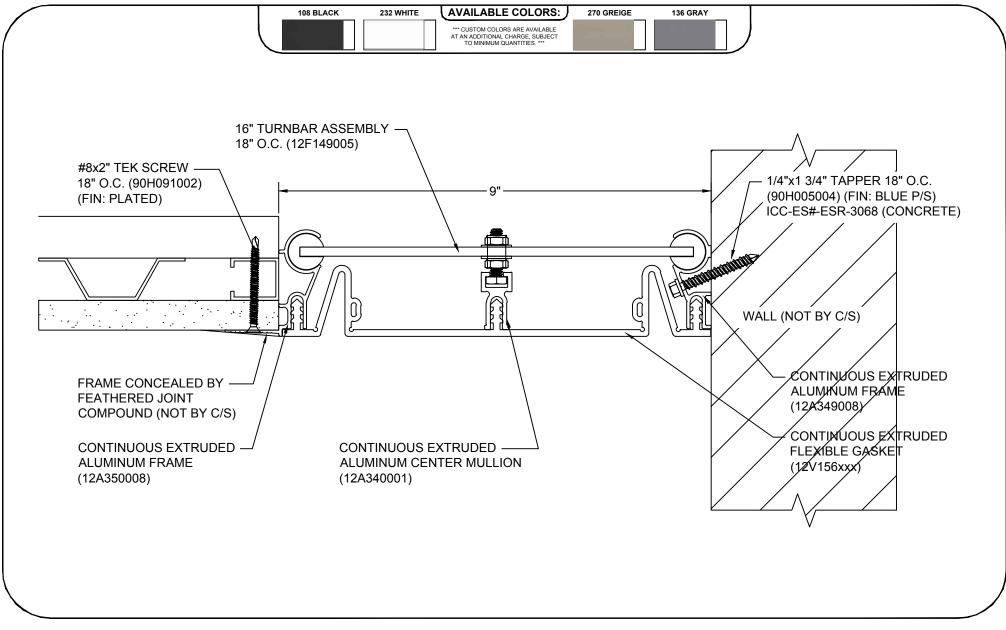

## Model: FWFC-900

|                                                                                                             | DISCLAIMER:                                                                                                                                                                                                                                                   | PROJECT:  | <b>SCALE:</b> 1:2 |
|-------------------------------------------------------------------------------------------------------------|---------------------------------------------------------------------------------------------------------------------------------------------------------------------------------------------------------------------------------------------------------------|-----------|-------------------|
|                                                                                                             | This document is the property of Construction Specialties, Inc. and<br>contains confidential proprietary information that is not to be<br>disclosed to third parties and is not to be used without approval in<br>writing from Construction Specialties, Inc. | CUSTOMER: | DATE:             |
| 6696 Route 405 Highway, Muncy, PA 17756<br>Phone: (800) 233-8493 / Fax: (570) 546-8022                      |                                                                                                                                                                                                                                                               | LOCATION: | JOB NO.:          |
| 895 Lakefront Promenade, Mississauga, Ontario L5E 2C2 Canada<br>Phone: (888) 895-8955 / Fax: (905) 274-6241 |                                                                                                                                                                                                                                                               | DRAWN BY: | SHEET NO.:        |