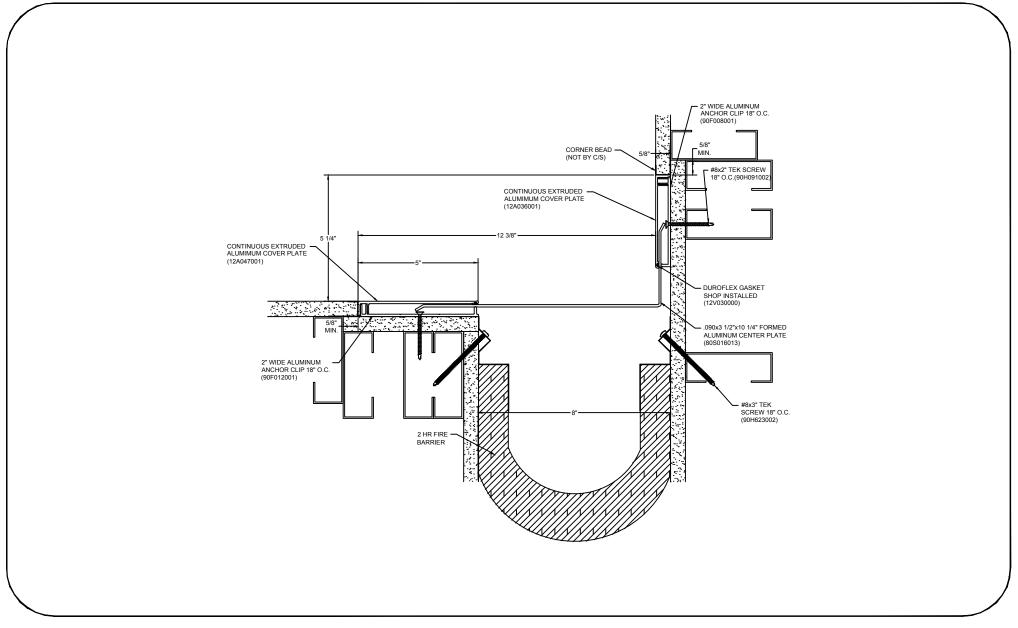

## Model: AFWC-800 W/ FB



## **Construction Specialties** www.c-sgroup.com

6696 Route 405 Highway, Muncy, PA 17756 Phone: (800) 233-8493 / Fax: (570) 546-8022



## DISCLAIMER:

This document is the property of Construction Specialties, Inc. and contains confidential proprietary information that is not to be disclosed to third parties and is not to be used without approval in writing from Construction Specialties, Inc.

| PROJECT:  | <b>SCALE</b> : 3" = 1'-0" |
|-----------|---------------------------|
| CUSTOMER: | DATE:                     |
| LOCATION: | JOB NO.:                  |
| DRAWN BY: | SHEET NO.:                |

895 Lakefront Promenade, Mississauga, Ontario L5E 2C2 Canada Phone: (888) 895-8955 / Fax: (905) 274-6241