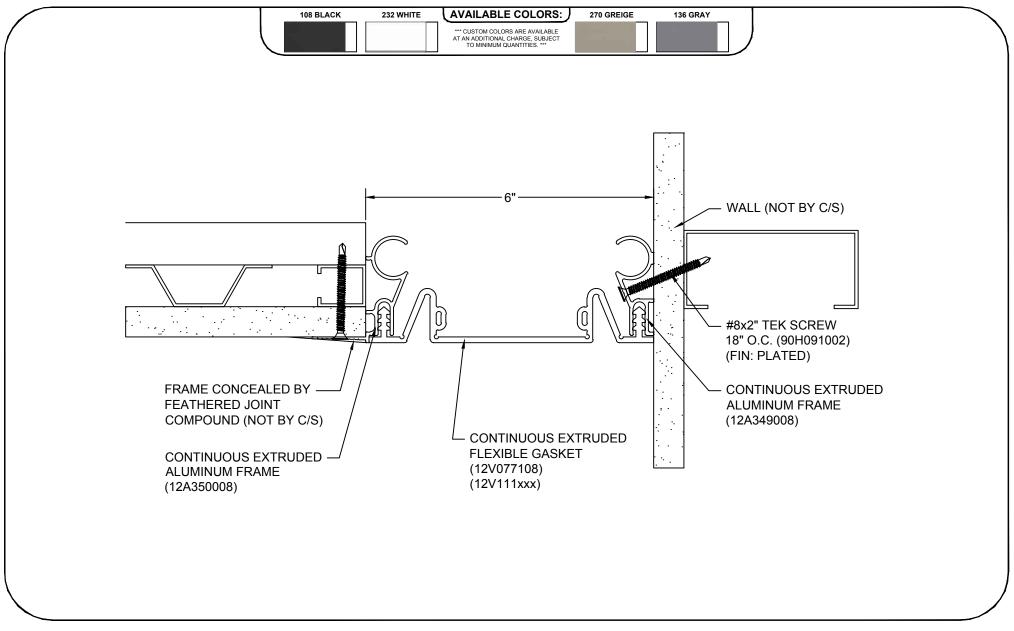

## Model: FWFC-600



## **Construction Specialties** www.c-sgroup.com

6696 Route 405 Highway, Muncy, PA 17756 Phone: (800) 233-8493 / Fax: (570) 546-8022

Phone: (888) 895-8955 / Fax: (905) 274-6241



This document is the property of Construction Specialties, Inc. and contains confidential proprietary information that is not to be disclosed to third parties and is not to be used without approval in

**DISCLAIMER:** 

| PROJECT:  | SCALE: 1:2 |
|-----------|------------|
| CUSTOMER: | DATE:      |
| LOCATION: | JOB NO.:   |
| DRAWN BY: | SHEET NO.: |

E:\Master Files\00-Test\FWFC6-GYP.dwg, 1/19/2016 8:42 AM, Matt Owens