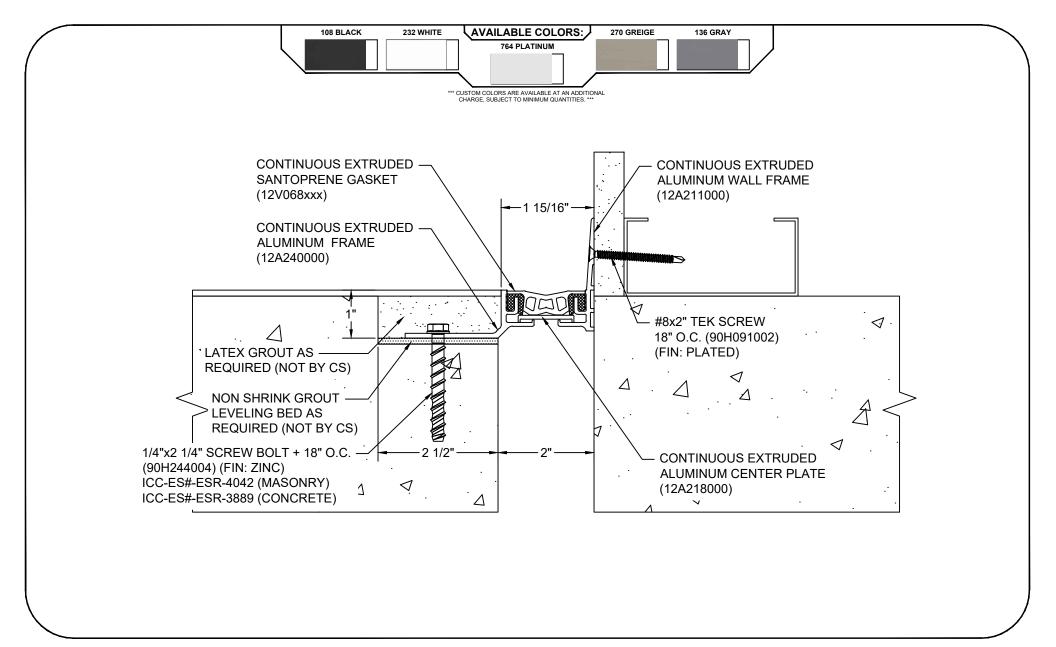

## Model: GFTW-200X1

| <b>Construction Specialties</b>                                                                             | © Copyright 2016 Construction Specialties, Inc. | PROJECT:  | SCALE: NTS |
|-------------------------------------------------------------------------------------------------------------|-------------------------------------------------|-----------|------------|
| www.c-sgroup.com                                                                                            |                                                 |           | DATE:      |
| Phone: (800) 233-8493 / Fax: (570) 546-8022                                                                 |                                                 | LOCATION: | JOB NO.:   |
| 895 Lakefront Promenade, M