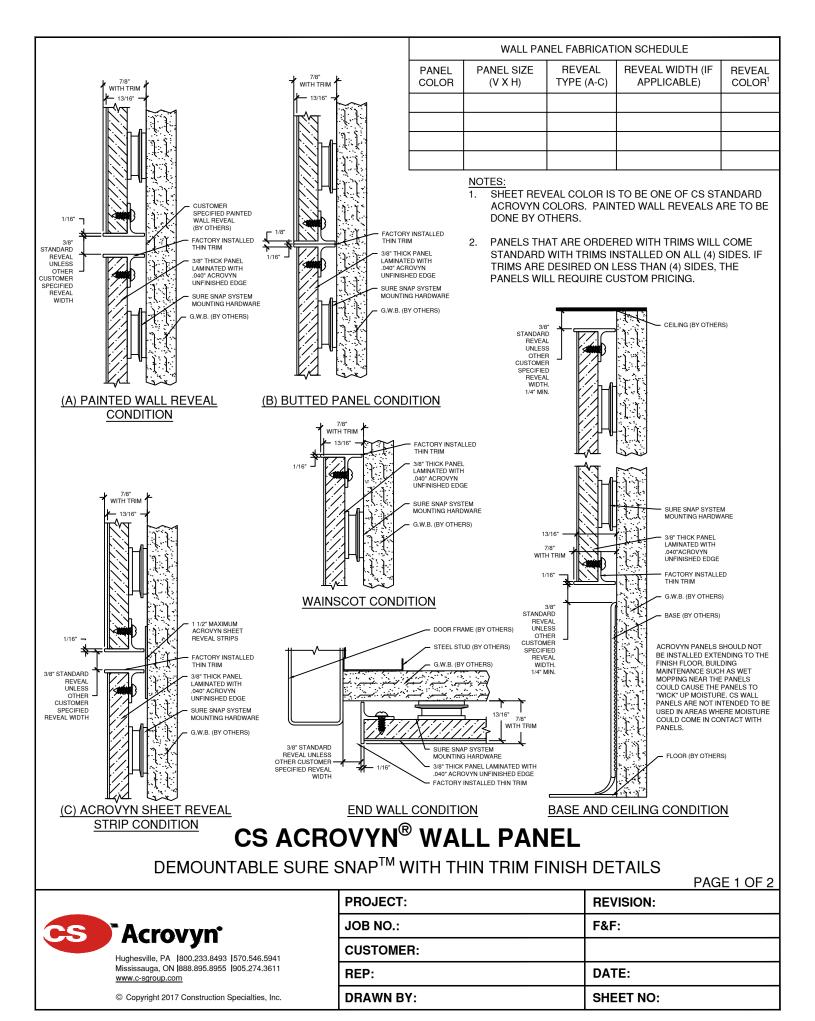

DOC#: TS-930-808N ISSUE DATE: 01/11/16 REV DATE: 11/03/17



(F) INSIDE CORNER WITH REVEAL OPTION

(G) BUTTED INSIDE CORNER OPTION

## CS ACROVYN® WALL PANEL

DEMOUNTABLE SURE SNAP<sup>TM</sup> WITH THIN TRIM FINISH DETAILS

PAGE 2 OF 2

|                                                                        | PROJECT:  | REVISION: |
|------------------------------------------------------------------------|-----------|-----------|
| Acrovyn*  Hughesville, PA [800,233,8493 [570,546,5941                  | JOB NO.:  | F&F:      |
|                                                                        | CUSTOMER: |           |
| Mississauga, ON  888.895.8955  905.274.3611<br><u>www.c-sgroup.com</u> | REP:      | DATE:     |
| © Copyright 2017 Construction Specialties, Inc.