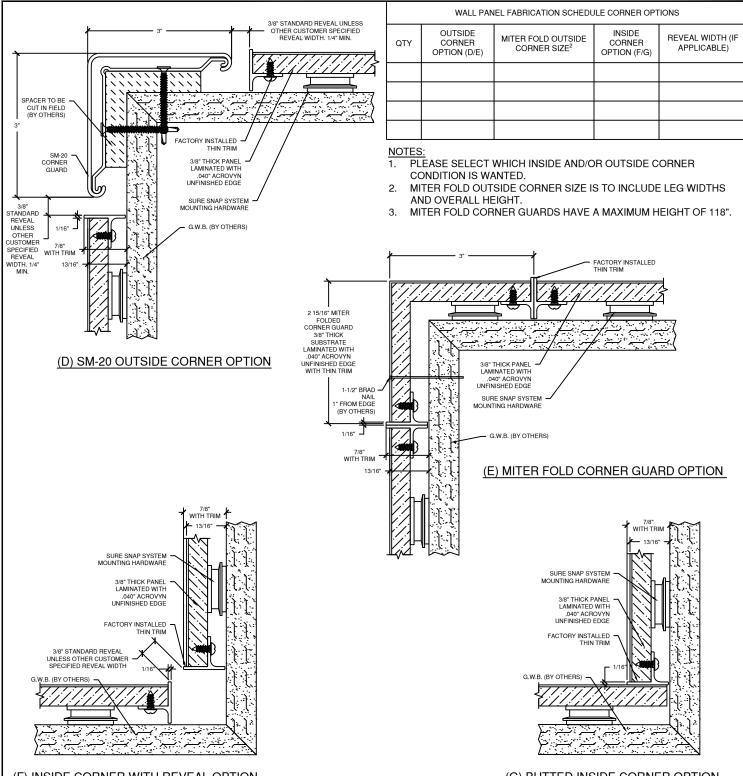

DOC#: TS-930-808N ISSUE DATE: 01/11/16 REV DATE: 11/03/17

(F) INSIDE CORNER WITH REVEAL OPTION

(G) BUTTED INSIDE CORNER OPTION