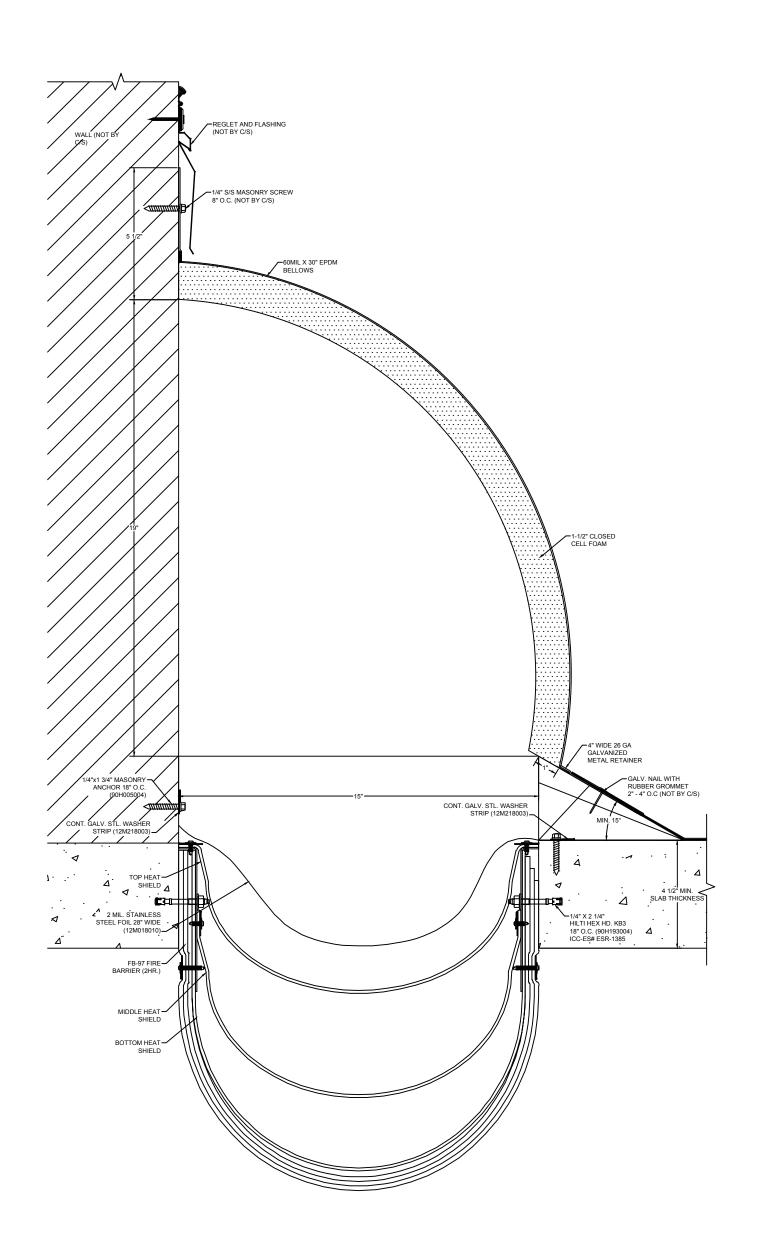

## Model: BRJW-1500 EJ W/ FB

| Construction Specialties                                                                                    | DISCLAIMER:                                                                                                                                                                                                                                                   | PROJECT:  | <b>SCALE</b> : 3" = 1'-0" |
|-------------------------------------------------------------------------------------------------------------|---------------------------------------------------------------------------------------------------------------------------------------------------------------------------------------------------------------------------------------------------------------|-----------|---------------------------|
|                                                                                                             | This document is the property of Construction Specialties, Inc. and<br>contains confidential proprietary information that is not to be<br>disclosed to third parties and is not to be used without approval in<br>writing from Construction Specialties, Inc. | CUSTOMER: | DATE:                     |
| 6696 Route 405 Highway, Muncy, PA 17756<br>Phone: (800) 233-8493 / Fax: (570) 546-8022                      |                                                                                                                                                                                                                                                               | LOCATION: | JOB NO.:                  |
| 895 Lakefront Promenade, Mississauga, Ontario L5E 2C2 Canada<br>Phone: (888) 895-8955 / Fax: (905) 274-6241 |                                                                                                                                                                                                                                                               | DRAWN BY: | SHEET NO.:                |