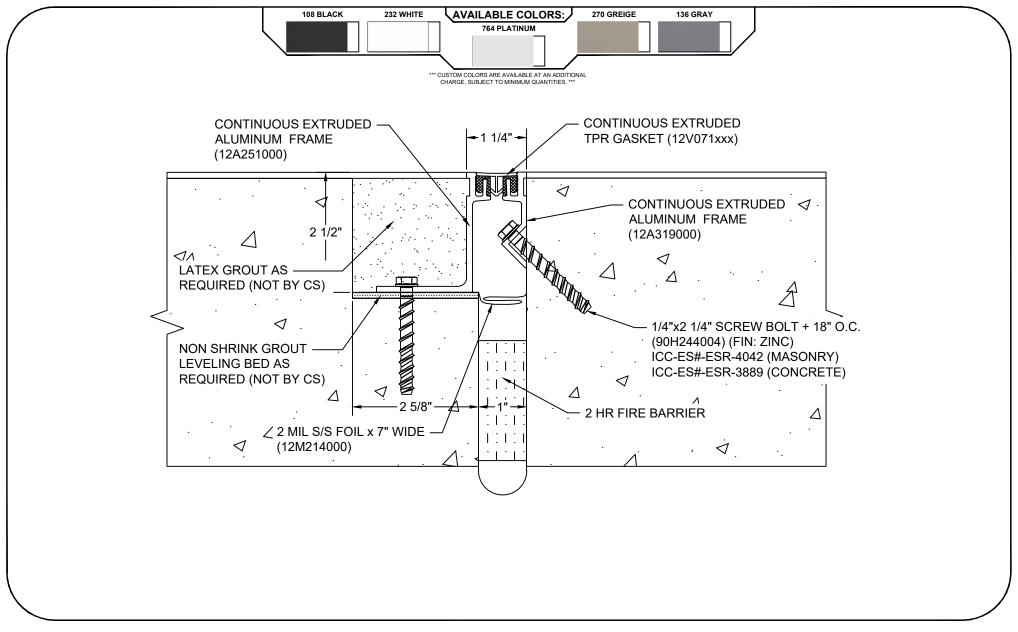

## Model: GFT-100X2.5M W/ FB

| Construction Specialties®                                                                                   | © Copyright 2018 Construction Specialties, Inc. | PROJECT:  | SCALE: NTS |
|-------------------------------------------------------------------------------------------------------------|-------------------------------------------------|-----------|------------|
| www.c-sgroup.com<br>6696 Route 405 Highway, Muncy, PA 17756                                                 |                                                 |           | DATE:      |
| Phone: (800) 233-8493 / Fax: (570) 546-8022                                                                 |                                                 |           | JOB NO.:   |
| 895 Lakefront Promenade, Mississauga, Ontario L5E 2C2 Canada<br>Phone: (888) 895-8955 / Fax: (905) 274-6241 |                                                 | DRAWN BY: | SHEET NO.: |