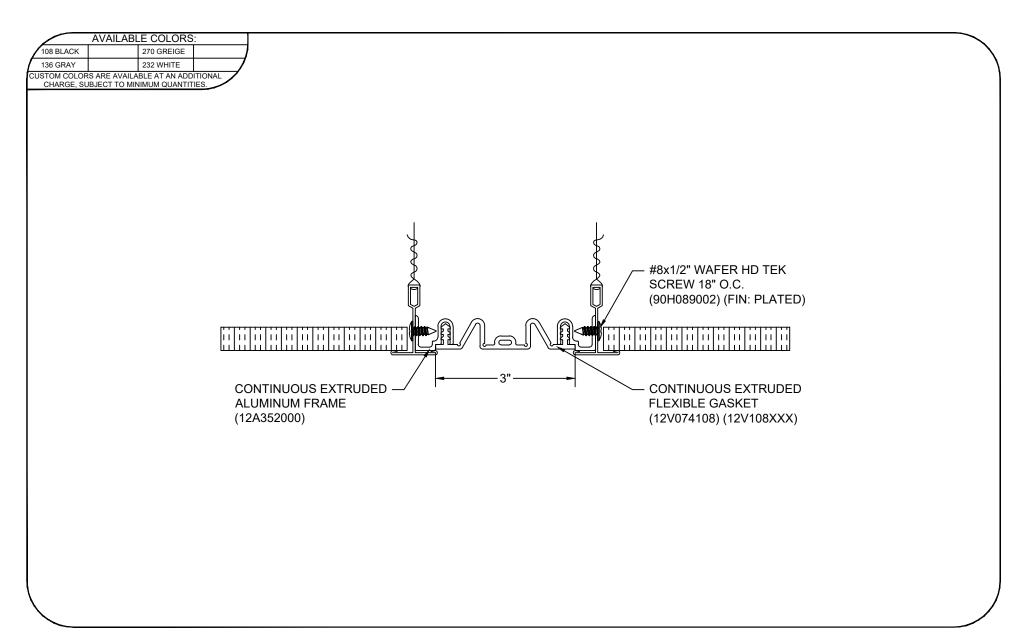

## Model: FCF-300



## Construction Specialties <a href="https://www.c-sgroup.com">www.c-sgroup.com</a>

6696 Route 405 Highway, Muncy, PA 17756 Phone: (800) 233-8493 / Fax: (570) 546-8022

Phone: (888) 895-8955 / Fax: (905) 274-6241



## **DISCLAIMER:**

This document is the property of Construction Specialties, Inc. and contains confidential proprietary information that is not to be disclosed to third parties and is not to be used without approval in writing from Construction Specialties, Inc.

| PROJECT:  | SCALE: 1:2 |
|-----------|------------|
| CUSTOMER: | DATE:      |
| LOCATION: | JOB NO.:   |
| DRAWN BY: | SHEET NO.: |