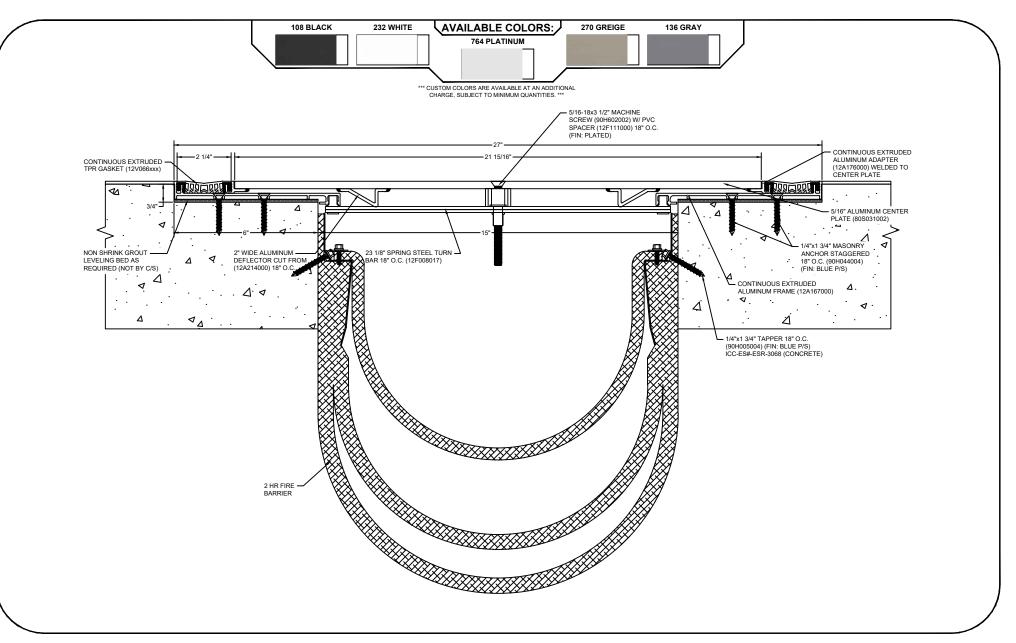

## Model: SGP-1500 W/ FB

| Construction Specialties<br><u>www.c-sgroup.com</u><br>6696 Route 405 Highway, Muncy, PA 17756<br>Phone: (800) 233-8493 / Fax: (570) 546-8022<br>895 Lakefront Promenade, Mississauga, Ontario L5E 2C2 Canada<br>Phone: (888) 895-8955 / Fax: (905) 274-6241 | © Copyright 2018 Construction Specialties, Inc. | PROJECT:  | SCALE: NTS |
|--------------------------------------------------------------------------------------------------------------------------------------------------------------------------------------------------------------------------------------------------------------|-------------------------------------------------|-----------|------------|
|                                                                                                                                                                                                                                                              |                                                 |           | DATE:      |
|                                                                                                                                                                                                                                                              |                                                 | LOCATION: | JOB NO.:   |
|                                                                                                                                                                                                                                                              |                                                 | DRAWN BY: | SHEET NO.: |