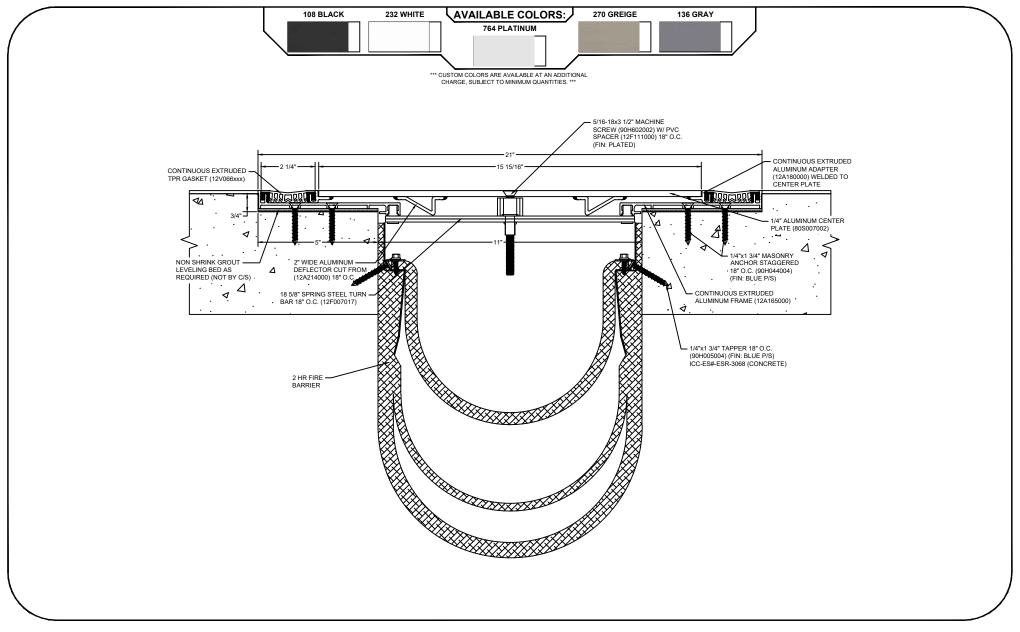

## Model: SGP-1100 W/FB

| Construction Specialties <sup>®</sup>                                                                       | © Copyright 2018 Construction Specialties, Inc. | PROJECT:  | SCALE: NTS |
|-------------------------------------------------------------------------------------------------------------|-------------------------------------------------|-----------|------------|
| www.c-sgroup.com                                                                                            |                                                 |           | DATE:      |
| Phone: (800) 233-8493 / Fax: (570) 546-8022                                                                 |                                                 | LOCATION: | JOB NO.:   |
| 895 Lakefront Promenade, Mississauga, Ontario L5E 2C2 Canada<br>Phone: (888) 895-8955 / Fax: (905) 274-6241 |                                                 | DRAWN BY: | SHEET NO.: |