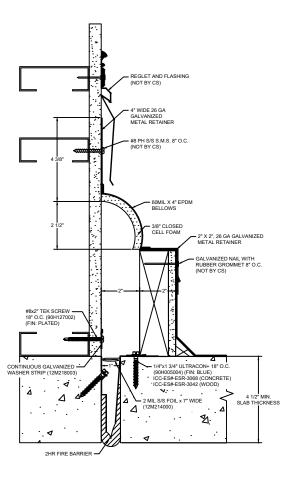

## Model: BRJW-100 CF W/ FB

| Construction Specialties www.c-sgroup.com 6696 Route 405 Highway, Muncy, PA 17756 Phone: (800) 233-8493 / Fax: (570) 546-8022 895 Lakefront Promenade, Mississauga, Ontario L5E 2C2 Canada Phone: (888) 895-8955 / Fax: (905) 274-6241 | © Copyright 2018 Construction Specialties, Inc. | PROJECT:  | SCALE: NTS |
|----------------------------------------------------------------------------------------------------------------------------------------------------------------------------------------------------------------------------------------|-------------------------------------------------|-----------|------------|
|                                                                                                                                                                                                                                        |                                                 |           | DATE:      |
|                                                                                                                                                                                                                                        |                                                 | LOCATION: | JOB NO.:   |
|                                                                                                                                                                                                                                        |                                                 | DRAWN BY: | SHEET NO.: |