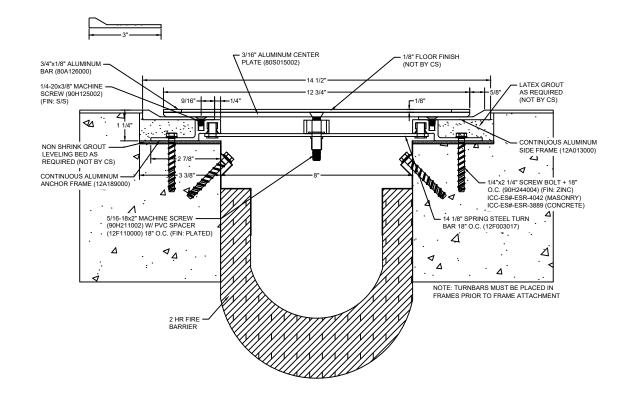

## Model: SJPFR-800 W/ FB

| Construction Specialties<br>www.c-sgroup.com<br>6696 Route 405 Highway, Muncy, PA 17756                     | © Conversest 2016 Construction Specialtics Inc. | PROJECT:  | SCALE: NTS |
|-------------------------------------------------------------------------------------------------------------|-------------------------------------------------|-----------|------------|
|                                                                                                             |                                                 |           | DATE:      |
| Phone: (800) 233-8493 / Fax: (570) 546-8022                                                                 |                                                 | LOCATION: | JOB NO.:   |
| 895 Lakefront Promenade, Mississauga, Ontario L5E 2C2 Canada<br>Phone: (888) 895-8955 / Fax: (905) 274-6241 |                                                 | DRAWN BY: | SHEET NO.: |