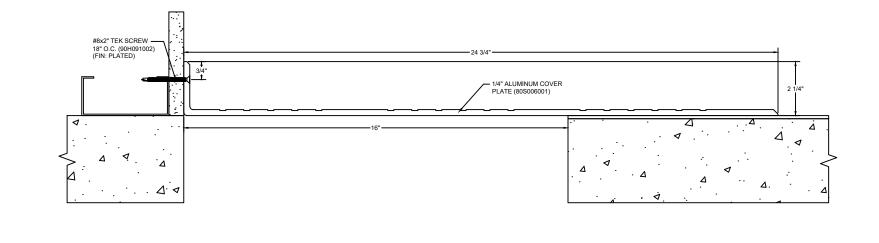

## Model: PCWS2G-1600

| Construction Specialties<br><u>www.c-sgroup.com</u><br>6696 Route 405 Highway, Muncy, PA 17756<br>Phone: (800) 233-8493 / Fax: (570) 546-8022<br>895 Lakefront Promenade, Mississauga, Ontario L5E 2C2 Canada<br>Phone: (888) 895-8955 / Fax: (905) 274-6241 | © Copyright 2018 Construction Specialties, Inc. | PROJECT:  | SCALE: NTS |
|--------------------------------------------------------------------------------------------------------------------------------------------------------------------------------------------------------------------------------------------------------------|-------------------------------------------------|-----------|------------|
|                                                                                                                                                                                                                                                              |                                                 | CUSTOMER: | DATE:      |
|                                                                                                                                                                                                                                                              |                                                 | LOCATION: | JOB NO.:   |
|                                                                                                                                                                                                                                                              |                                                 | DRAWN BY: | SHEET NO.: |