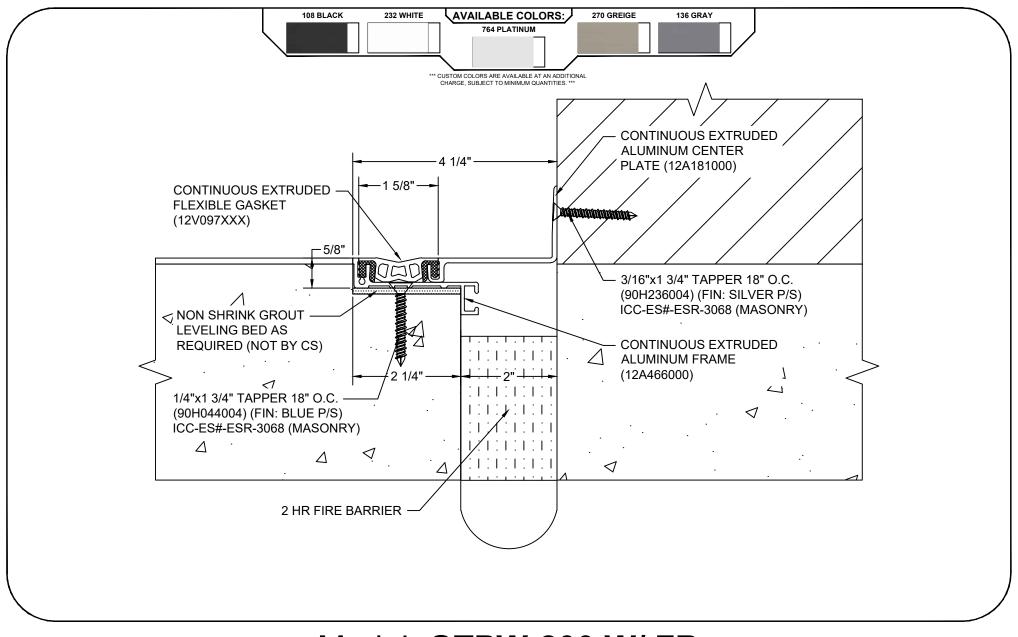

## Model: GTPW-200 W/ FB

| Construction Specialties  www.c-sgroup.com  6696 Route 405 Highway, Muncy, PA 17756 Phone: (800) 233-8493 / Fax: (570) 546-8022  895 Lakefront Promenade, Mississauga, Ontario L5E 2C2 Canada Phone: (888) 895-8955 / Fax: (905) 274-6241 | © Copyright 2018 Construction Specialties, Inc. | PROJECT:  | SCALE: NTS |
|-------------------------------------------------------------------------------------------------------------------------------------------------------------------------------------------------------------------------------------------|-------------------------------------------------|-----------|------------|
|                                                                                                                                                                                                                                           |                                                 |           | DATE:      |
|                                                                                                                                                                                                                                           |                                                 |           | JOB NO.:   |
|                                                                                                                                                                                                                                           |                                                 | DRAWN BY: | SHEET NO.: |