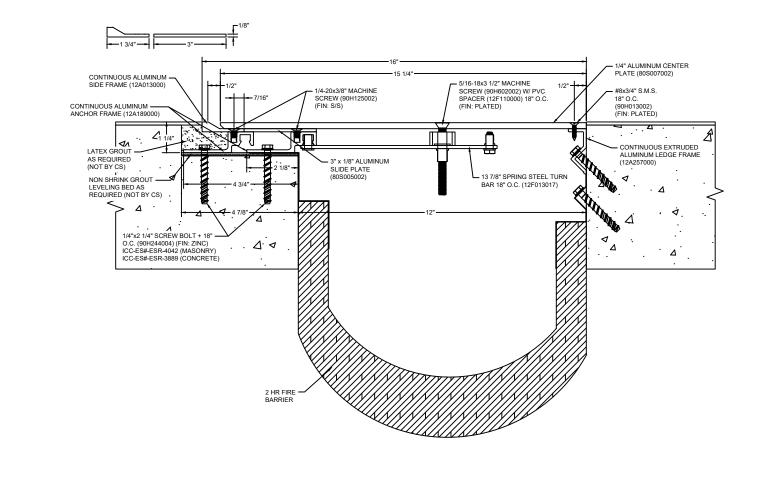

## Model: SJPFM-1200 W/ FB

| Construction Specialties www.c-sgroup.com 6696 Route 405 Highway, Muncy, PA 17756 Phone: (800) 233-8493 / Fax: (570) 546-8022 895 Lakefront Promenade, Mississauga, Ontario L5E 2C2 Canada Phone: (888) 895-8955 / Fax: (905) 274-6241 | © Copyright 2018 Construction Specialties, Inc. | PROJECT:  | SCALE: NTS |
|----------------------------------------------------------------------------------------------------------------------------------------------------------------------------------------------------------------------------------------|-------------------------------------------------|-----------|------------|
|                                                                                                                                                                                                                                        |                                                 |           | DATE:      |
|                                                                                                                                                                                                                                        |                                                 | LOCATION: | JOB NO.:   |
|                                                                                                                                                                                                                                        |                                                 | DRAWN BY: | SHEET NO.: |