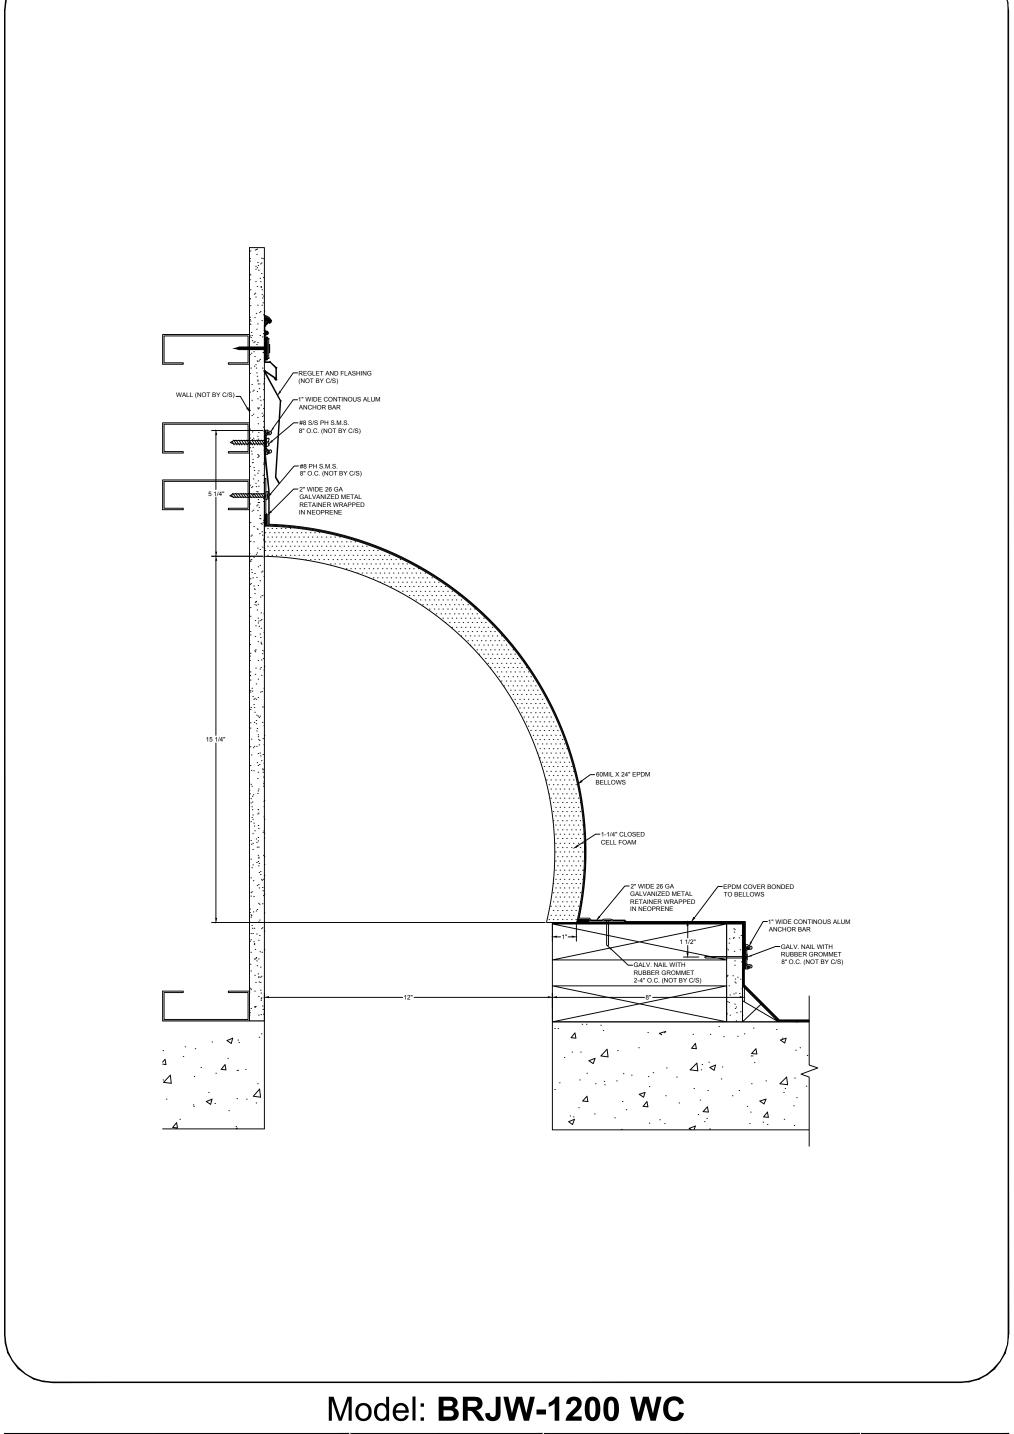

| PROJECT:  | <b>SCALE</b> : 3" = 1'-0" |
|-----------|---------------------------|
| CUSTOMER: | DATE:                     |
| LOCATION: | JOB NO.:                  |
| DRAWN BY: | SHEET NO.:                |