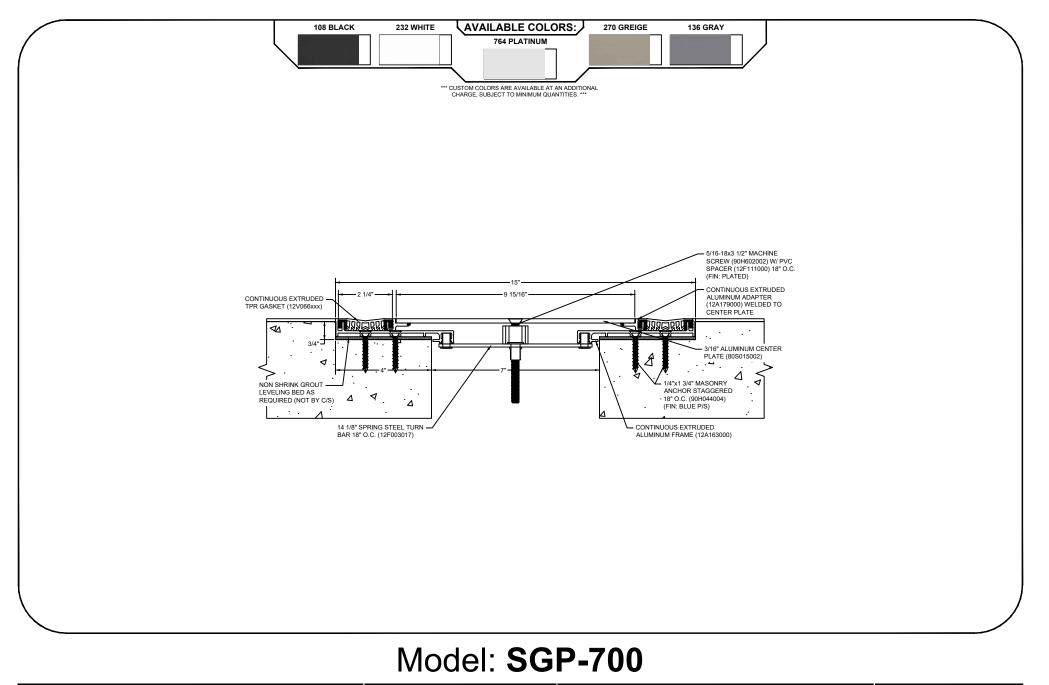

| Construction Specialties<br>www.c-sgroup.com<br>6696 Route 405 Highway, Muncy, PA 17756                     | © Copyright 2018 Construction Specialties, Inc.  | PROJECT:  | SCALE: NTS |
|-------------------------------------------------------------------------------------------------------------|--------------------------------------------------|-----------|------------|
|                                                                                                             |                                                  |           | DATE:      |
| Phone: (800) 233-8493 / Fax: (570) 546-8022                                                                 | © copyright 2010 construction specialities, inc. |           | JOB NO.:   |
| 895 Lakefront Promenade, Mississauga, Ontari