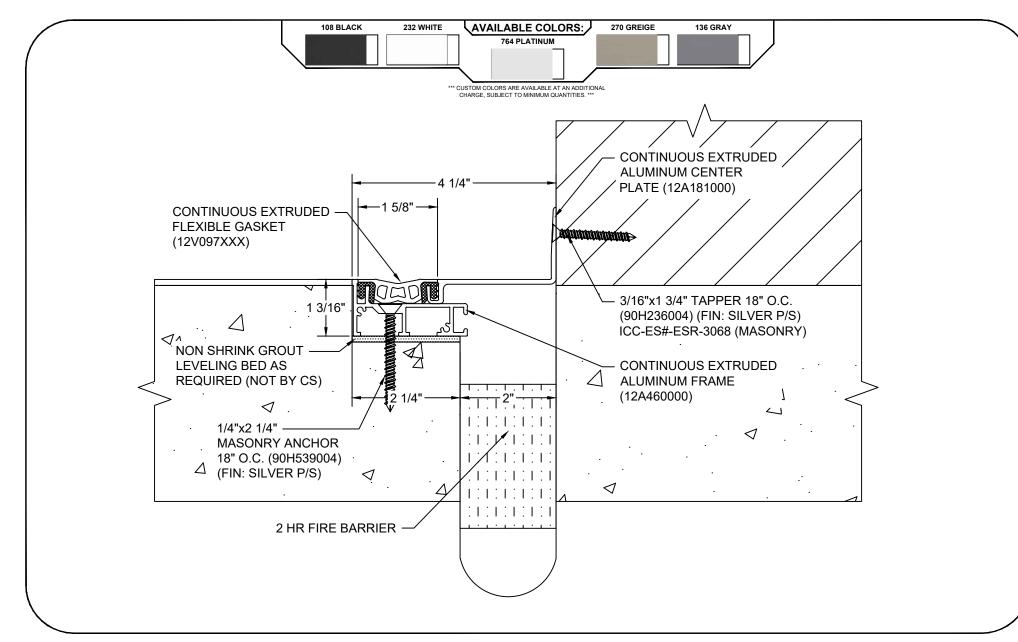

## Model: DGTPW-200HD W/ FB

| Construction Specialties<br>www.c-sgroup.com<br>6696 Route 405 Highway, Muncy, PA 17756<br>Phone: (800) 233-8493 / Fax: (570) 546-8022<br>895 Lakefront Promenade, Mississauga, Ontario L5E 2C2 Canada<br>Phone: (888) 895-8955 / Fax: (905) 274-6241 | © Copyright 2018 Construction Specialties, Inc. | PROJECT:  | SCALE: NTS |
|-------------------------------------------------------------------------------------------------------------------------------------------------------------------------------------------------------------------------------------------------------|-------------------------------------------------|-----------|------------|
|                                                                                                                                                                                                                                                       |                                                 |           | DATE:      |
|                                                                                                                                                                                                                                                       |                                                 | LOCATION: | JOB NO.:   |
|                                                                                                                                                                                                                                                       |                                                 | DRAWN BY: | SHEET NO.: |