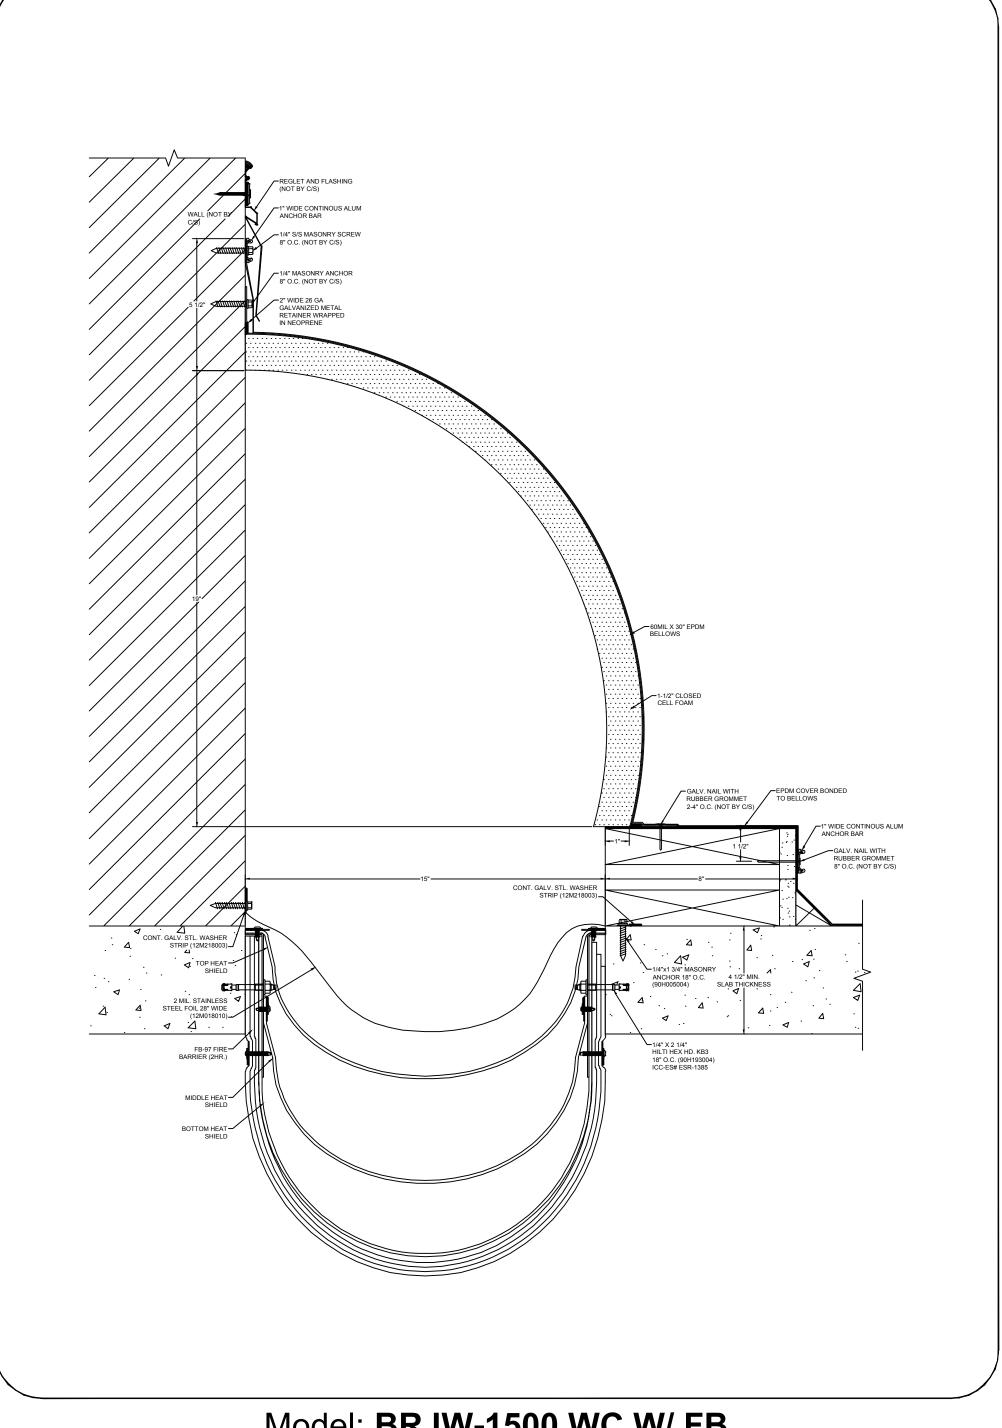

## Model: BRJW-1500 WC W/ FB



## Construction Specialties www.c-sgroup.com

6696 Route 405 Highway, Muncy, PA 17756 Phone: (800) 233-8493 / Fax: (570) 546-8022

## DISCLAIMER:

This document is the property of Construction Specialties, Inc. and contains confidential proprietary information that is not to be disclosed to third parties and is not to be used without approval in writing from Construction Specialties, Inc.

| PROJECT:  | <b>SCALE</b> : 3" = 1'-0" |
|-----------|---------------------------|
| CUSTOMER: | DATE:                     |
| LOCATION: | JOB NO.:                  |
| DRAWN BY: | SHEET NO.:                |

895 Lakefront Promenade, Mississauga, Ontario L5E 2C2 Canada Phone: (888) 895-8955 / Fax: (905) 274-6241