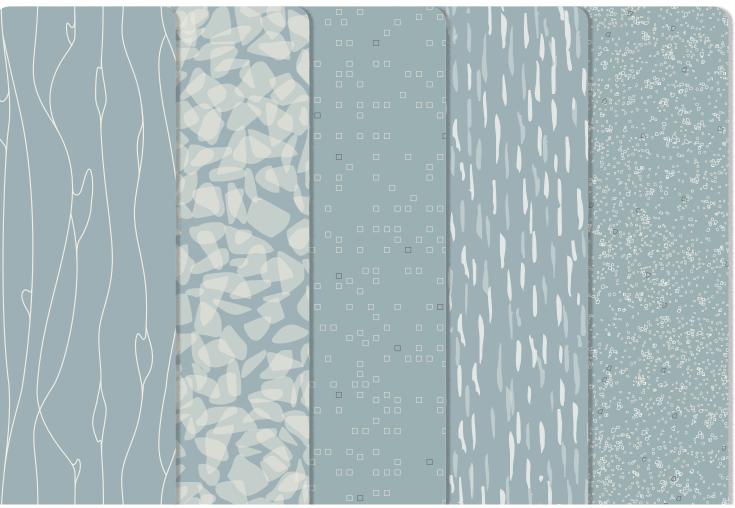

Acrovyn by Design® Patterns from left: Squiggles, Pebbles, Blocks, Birch and Confetti. Shown in color: Robin

Our Acrovyn by Design Patterns Collection offers a range of options that will elevate an interior without ever sacrificing the durability. Save time in the design process by simply choosing from a variety of color and pattern options ranging from bold to subtle. Whether updating an entire space, or creating a focus piece, our Patterns Collection easily helps liven up a space and keep it looking good for years to come. Plus, because they're now available with up to 50% post-consumer recycled content, they coordinate with the environment too.