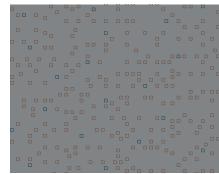

Acrovyn by Design® Patterns from left: Squiggles, Pebbles, Blocks, Birch and Confetti. Shown in color: Robin

Our Acrovyn by Design Patterns Collection offers a range of options that will elevate an interior without ever sacrificing the durability. Save time in the design process by simply choosing from a variety of color and pattern options ranging from bold to subtle. Whether updating an entire space, or creating a focus piece, our Patterns Collection easily helps liven up a space and keep it looking good for years to come. Plus, because they're now available with up to 50% post-consumer recycled content, they coordinate with the environment too.

### Confetti

14103 Robin

14109 Cashew

14114 Lava