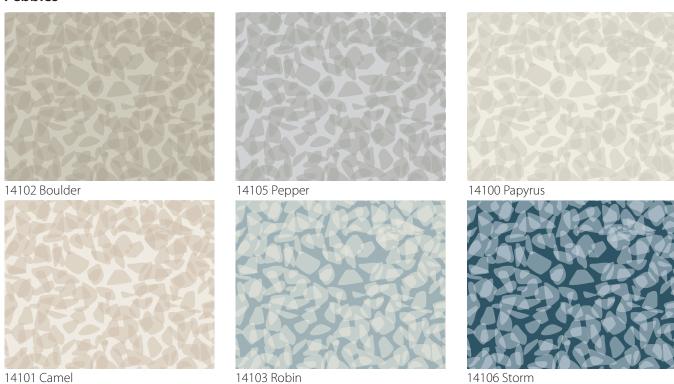

Collection offers a range of options that will elevate an interior without ever sacrificing the durability. Save time in the design process by simply choosing from a variety of color and pattern options ranging from bold to subtle. Whether updating an entire space, or creating a focus piece, our Patterns Collection easily helps liven up a space and keep it looking good for years to come. Plus, because they're now available with up to 50% post-consumer recycled content, they coordinate with the environment too.

For more information, visit www.c-sgroup.com/category/wall-protection/acrovyn-by-design.



#### **Forest**







18168 Desert

18169 Misty

18166 Rain

### Squiggles



14099 Heather



14102 Boulder



14100 Papyrus



14103 Robin



14101 Camel



14104 Blush

### **Pebbles**





14107 Gale



#### **Blocks**



14107 Gale



14111 Eggplant



14113 Mist



14109 Cashew



14108 Cotton



14104 Blush



14103 Robin



14110 Butternut



14112 Melon



14114 Lava

### **Birch**



14100 Papyrus





14102 Boulder



14107 Gale



14103 Robin

### Confetti



14103 Robin





14109 Cashew

14114 Lava