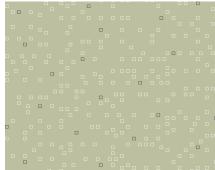

Acrovyn by Design® Patterns from left: Squiggles, Pebbles, Blocks, Birch and Confetti. Shown in color: Robin

Our Acrovyn by Design Patterns Collection offers a range of options that will elevate an interior without ever sacrificing the durability. Save time in the design process by simply choosing from a variety of color and pattern options ranging from bold to subtle. Whether updating an entire space, or creating a focus piece, our Patterns Collection easily helps liven up a space and keep it looking good for years to come. Plus, because they're now available with up to 50% post-consumer recycled content, they coordinate with the environment too.

#### **Blocks**

14107 Gale

14111 Eggplant

14113 Mist

14109 Cashew

14108 Cotton

14104 Blush

14103 Robin