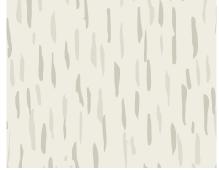

Acrovyn by Design® Patterns from left: Squiggles, Pebbles, Blocks, Birch and Confetti. Shown in color: Robin

Our Acrovyn by Design Patterns Collection offers a range of options that will elevate an interior without ever sacrificing the durability. Save time in the design process by simply choosing from a variety of color and pattern options ranging from bold to subtle. Whether updating an entire space, or creating a focus piece, our Patterns Collection easily helps liven up a space and keep it looking good for years to come. Plus, because they're now available with up to 50% post-consumer recycled content, they coordinate with the environment too.

### **Birch**

14100 Papyrus

14102 Boulder

14107 Gale

14103 Robin