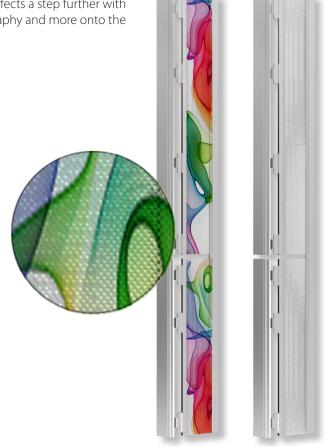

# Perform Sunshades

Effective sun control isn't all-or-nothing. With CS Perform Sunshades' perforated aluminum sheet design, you get superb daylight management while still allowing beautiful dappled light to filter in, creating stunning visual effects. Take those visual effects a step further with Facades by Design™ where CS can custom print graphics, photography and more onto the perforated sheet.

# **Finish Options**

& Metallic

**Patterns** 

Facades by Design™

See all finish options online at c-sgroup.com.