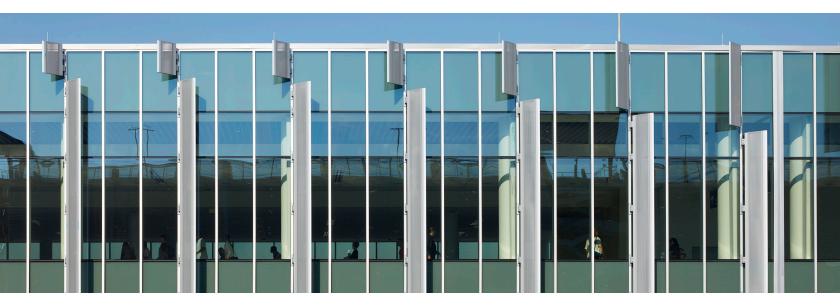

# Perform Sunshades

Effective sun control isn't all-or-nothing. With CS Perform Sunshades' perforated aluminum sheet design, you get superb daylight management while still allowing beautiful dappled light to filter in, creating stunning visual effects. Take those visual effects a step further with Facades by Design™ where CS can custom print graphics, photography and more onto the perforated sheet.

### **Advantages**

- Perforated aluminum sheet blade design
- Horizontal or vertical orientation
- Provides occupants visual and thermal comfort
- Minimizes direct solar heat gain to reduce cooling costs and the heat island effect
- Helps reduce glare
- Functions as an architectural feature for the building
- Versatile and customizable design options
- Fully engineered system is assembled for easy installation
- No unsightly welding
- Optional LED Lux lighting
- Optional Facades by Design graphics, photography, branding, signage and more can be printed on the perforated sheet

## **Applications**

 Any application where either solar (daylighting) control is required, custom architectural accents are desired, or a functioning vision barrier is needed.

FACADE SOLUTIONS
PS.PSS.0324