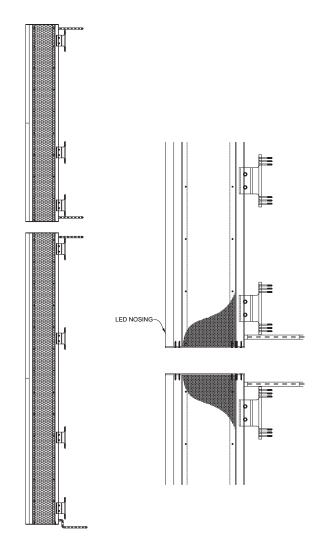

### **Advantages**

- Perforated aluminum sheet blade design
- Horizontal or vertical orientation
- Provides occupants visual and thermal comfort
- Minimizes direct solar heat gain to reduce cooling costs and the heat island effect
- Helps reduce glare
- Functions as an architectural feature for the building
- Versatile and customizable design options
- Fully engineered system is assembled for easy installation
- No unsightly welding
- Optional LED Lux lighting
- Optional Facades by Design graphics, photography, branding, signage and more can be printed on the perforated sheet

#### **Product Details**

- Available in standard curved and flat designs
- Available in almost any perforation style, including slotted and circular
- All hardware and mounting components included