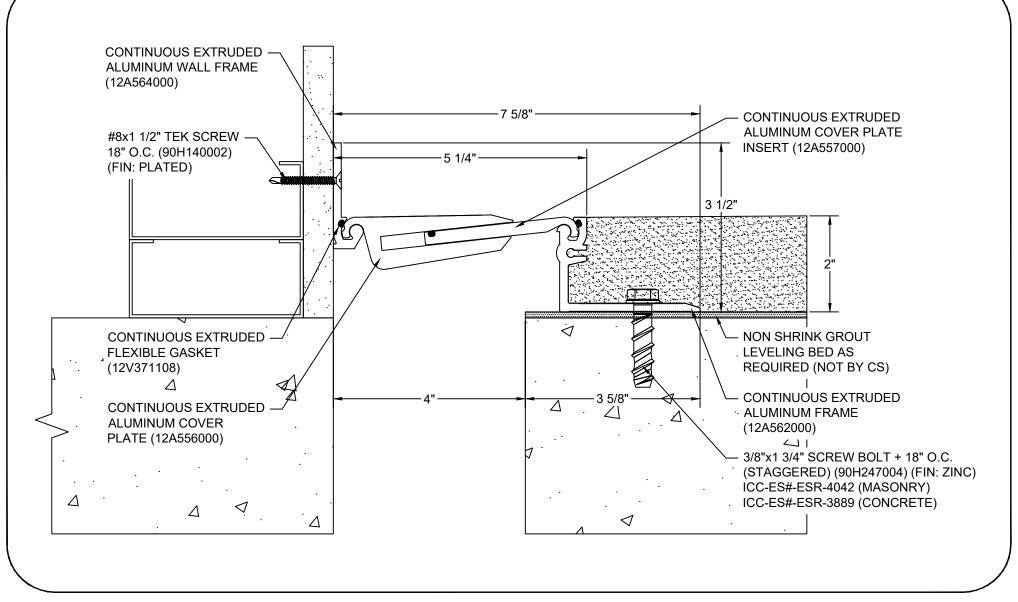

## Model: APFW-400X2

| Construction Specialties<br>www.c-sgroup.com<br>6696 Route 405 Highway, Muncy, PA 17756<br>Phone: (800) 233-8493 / Fax: (570) 546-8022<br>895 Lakefront Promenade, Mississauga, Ontario L5E 2C2 Canada<br>Phone: (888) 895-8955 / Fax: (905) 274-6241 | © Copyright 2018 Construction Specialties, Inc. | PROJECT:  | SCALE: NTS |
|-------------------------------------------------------------------------------------------------------------------------------------------------------------------------------------------------------------------------------------------------------|-------------------------------------------------|-----------|------------|
|