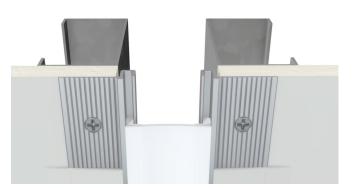

## Seal

- Dual Durometer 65 Shore-A, 90 Shore-A, ASTM D2000
- Available in 5 colors.

| MODEL    | JOINT WIDTH  | MINIMUM<br>OPENING | MAXIMUM<br>OPENING | EXPOSED<br>SURFACE | BLOCKOUT WIDTH | BLOCKOUT<br>HEIGHT |
|----------|--------------|--------------------|--------------------|--------------------|----------------|--------------------|
| FWF-100  | 1.00" (25mm) | 0.75" (19mm)       | 1.25" (32mm)       | 1.06" (27mm)       | N/A            | N/A                |
| FWF-200  | 2.00" (51mm) | 1.50" (38mm)       | 2.50" (64mm)       | 2.06" (52mm)       | N/A            | N/A                |
| FWFC-100 | 1.00" (25mm) | 0.75" (19mm)       | 1.25" (32mm)       | 1.06" (27mm)       | N/A            | N/A                |
| FWFC-200 | 2.00" (51mm) | 1.50" (38mm)       | 2.50" (64mm)       | 2.06" (52mm)       | N/A            | N/A                |