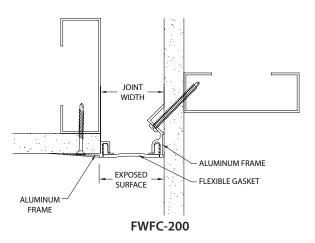

## Seal

- Dual Durometer 65 Shore-A, 90 Shore-A, ASTM D2000
- Available in 5 colors.

| MODEL    | JOINT WIDTH  | MINIMUM<br>OPENING | MAXIMUM<br>OPENING | EXPOSED<br>SURFACE | BLOCKOUT WIDTH | BLOCKOUT<br>HEIGHT |
|----------|--------------|--------------------|--------------------|--------------------|----------------|--------------------|
| FWF-100  | 1.00" (25mm) | 0.75" (19mm)       | 1.25" (32mm)       | 1.06" (27mm)       | N/A            | N/A                |
| FWF-200  | 2.00" (51mm) | 1.50" (38mm)       | 2.50" (64mm)       | 2.06" (52mm)       | N/A            | N/A                |
| FWFC-100 | 1.00" (25mm) | 0.75" (19mm)       | 1.25" (32mm)       | 1.06" (27mm)       | N/A            | N/A                |
| FWFC-200 | 2.00" (51mm) | 1.50" (38mm)       | 2.50" (64mm)       | 2.06" (52mm)       | N/A            | N/A                |

FWF-100

FWF-200