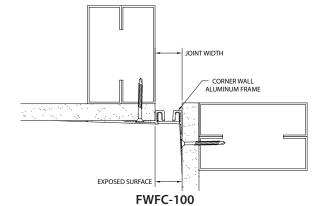

## Seal

- Dual Durometer 65 Shore-A, 90 Shore-A, ASTM D2000
- Available in 5 colors.

| MODEL    | JOINT WIDTH  | MINIMUM<br>OPENING | MAXIMUM<br>OPENING | EXPOSED<br>SURFACE | BLOCKOUT WIDTH | BLOCKOUT<br>HEIGHT |
|----------|--------------|--------------------|--------------------|--------------------|----------------|--------------------|
| FWF-100  | 1.00" (25mm) | 0.75" (19mm)       | 1.25" (32mm)       | 1.06" (27mm)       | N/A            | N/A                |
| FWF-200  | 2.00" (51mm) | 1.50" (38mm)       | 2.50" (64mm)       | 2.06" (52mm)       | N/A            | N/A                |
| FWFC-100 | 1.00" (25mm) | 0.75" (19mm)       | 1.25" (32mm)       | 1.06" (27mm)       | N/A            | N/A                |
| FWFC-200 | 2.00" (51mm) | 1.50" (38mm)       | 2.50" (64mm)       | 2.06" (52mm)       | N/A            | N/A                |