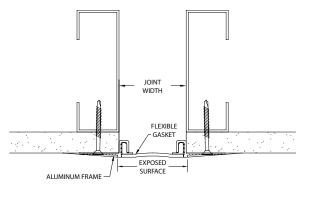

## Seal

- Dual Durometer 65 Shore-A, 90 Shore-A, ASTM D2000
- Available in 5 colors.

| MODEL    | JOINT WIDTH  | MINIMUM<br>OPENING | MAXIMUM<br>OPENING | EXPOSED<br>SURFACE | BLOCKOUT WIDTH | BLOCKOUT<br>HEIGHT |
|----------|--------------|--------------------|--------------------|--------------------|----------------|--------------------|
| FWF-100  | 1.00" (25mm) | 0.75" (19mm)       | 1.25" (32mm)       | 1.06" (27mm)       | N/A            | N/A                |
| FWF-200  | 2.00" (51mm) | 1.50" (38mm)       | 2.50" (64mm)       | 2.06" (52mm)       | N/A            | N/A                |
| FWFC-100 | 1.00" (25mm) | 0.75" (19mm)       | 1.25" (32mm)       | 1.06" (27mm)       | N/A            | N/A                |
| FWFC-200 | 2.00" (51mm) | 1.50" (38mm)       | 2.50" (64mm)       | 2.06" (52mm)       | N/A            | N/A                |