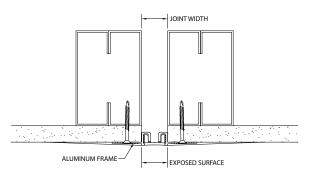

## Seal

- Dual Durometer 65 Shore-A, 90 Shore-A, ASTM D2000
- Available in 5 colors.

| MODEL    | JOINT WIDTH  | MINIMUM<br>OPENING | MAXIMUM<br>OPENING | EXPOSED<br>SURFACE | BLOCKOUT WIDTH | BLOCKOUT<br>HEIGHT |
|----------|--------------|--------------------|--------------------|--------------------|----------------|--------------------|
| FWF-100  | 1.00" (25mm) | 0.75" (19mm)       | 1.25" (32mm)       | 1.06" (27mm)       | N/A            | N/A                |
| FWF-200  | 2.00" (51mm) | 1.50" (38mm)       | 2.50" (64mm)       | 2.06" (52mm)       | N/A            | N/A                |
| FWFC-100 | 1.00" (25mm) | 0.75" (19mm)       | 1.25" (32mm)       | 1.06" (27mm)       | N/A            | N/A                |
| FWFC-200 | 2.00" (51mm) | 1.50" (38mm)       | 2.50" (64mm)       | 2.06" (52mm)       | N/A            | N/A                |