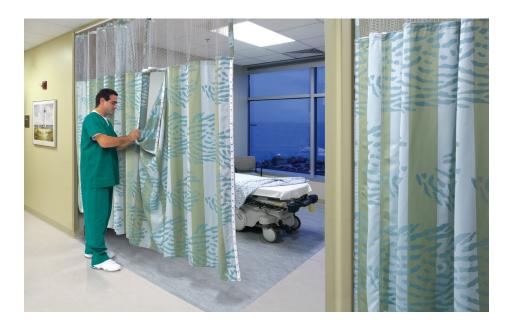

C/S' "It's a Snap" curtain system incorporates the desired uniform sized curtains, which can be used separately for smaller curtain track runs or with additional panels for longer tracks. "It's a Snap" also conveniently permits the body of the curtain to be separated from the mesh without the use of a ladder, allowing for quick removal and reinstallation of curtains for laundry purposes without having to deal with cumbersome curtain carriers. Because the curtain fabric can be specified from a wide variety of manufacturers, C/S can provide privacy curtains made from Cradle to Cradle certified fabric.

## At a Glance: Privacy Curtains

- A snaplock panel that provides easy access to removing and cleaning each curtain
- Individual panels that make inventory management simple
- Beautiful design and craftsmanship to showcase the facility's standard for quality