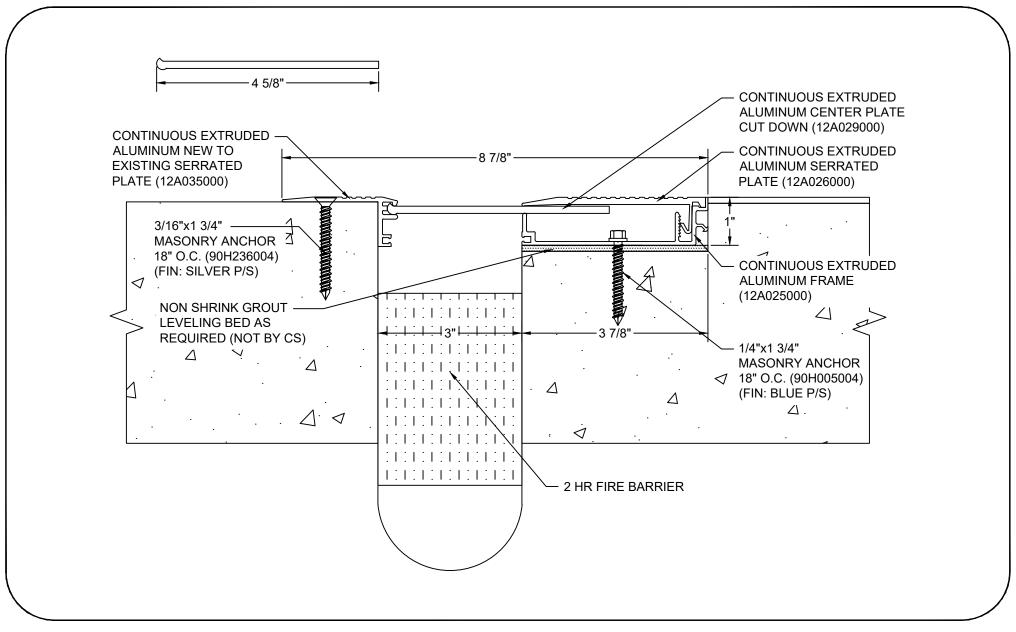

## Model: ALS-300M W/ FB

| Construction Specialties  www.c-sgroup.com  6696 Route 405 Highway, Muncy, PA 17756                         | © Copyright 2018 Construction Specialties, Inc. | PROJECT:  | SCALE: NTS |
|-------------------------------------------------------------------------------------------------------------|-------------------------------------------------|-----------|------------|
|                                                                                                             |                                                 |           | DATE:      |
| Phone: (800) 233-8493 / Fax: (570) 546-8022                                                                 |                                                 |           | JOB NO.:   |
| 895 Lakefront Promenade, Mississauga, Ontario L5E 2C2 Canada<br>Phone: (888) 895-8955 / Fax: (905) 274-6241 |                                                 | DRAWN BY: | SHEET NO.: |