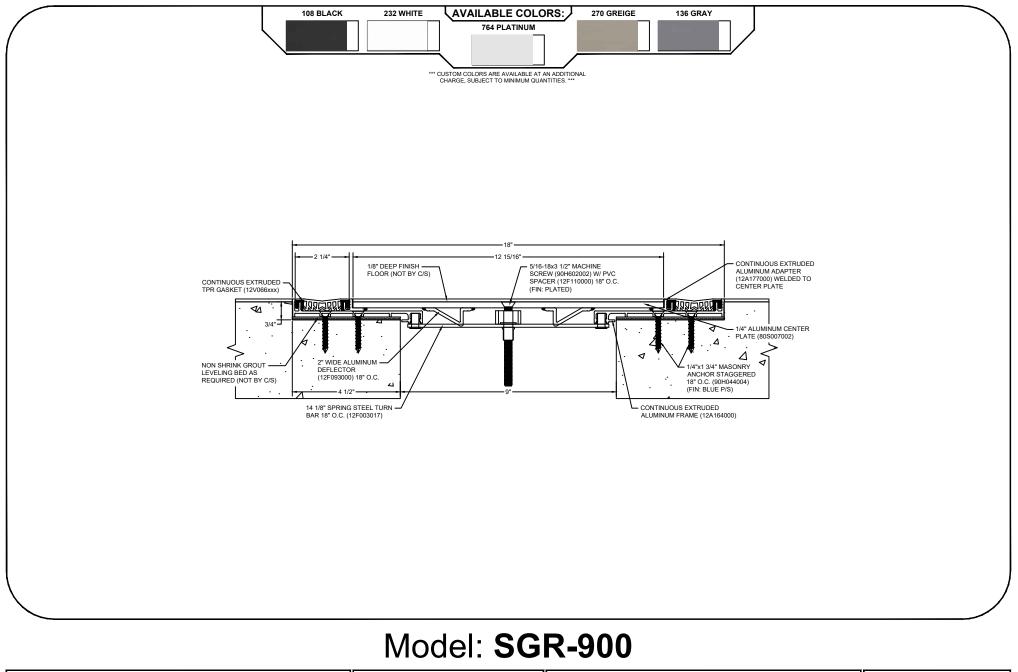

| Phone: (800) 233-8493 / Fax: (570) 546-8022                                                                 | © Copyright 2018 Construction Specialties, Inc. | PROJECT:  | SCALE: NTS |
|-------------------------------------------------------------------------------------------------------------|-------------------------------------------------|-----------|------------|
|                                                                                                             |                                                 |           | DATE:      |
|                                                                                                             |                                                 | LOCATION: | JOB NO.:   |
| 895 Lakefront Promenade, Mississauga, Ontario L5