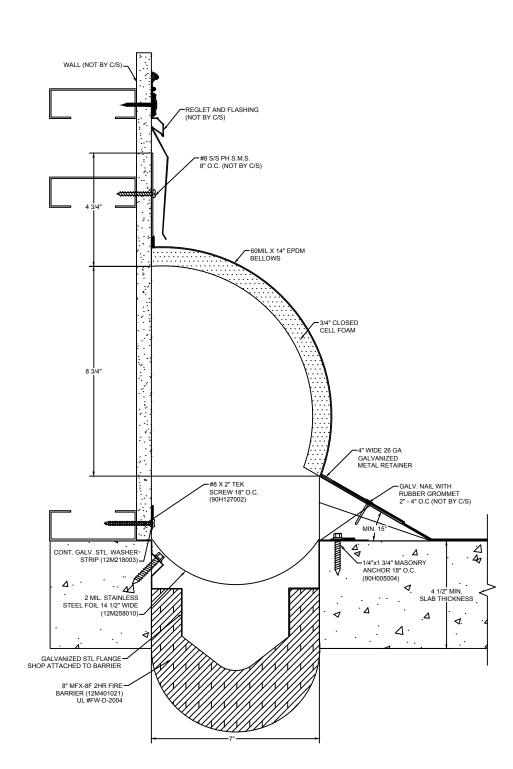

## Model: BRJW-700 EJ W/ FB

| Construction Specialties                                                                                    |                                                                                                                                                                                                                                                               | PROJECT:  | <b>SCALE</b> : 3" = 1'-0" |
|-------------------------------------------------------------------------------------------------------------|---------------------------------------------------------------------------------------------------------------------------------------------------------------------------------------------------------------------------------------------------------------|-----------|---------------------------|
| www.c-sgroup.com<br>6696 Route 405 Highway, Muncy, PA 17756<br>Phone: (800) 233-8493 / Fax: (570) 546-8022  | This document is the property of Construction Specialties, Inc. and<br>contains confidential proprietary information that is not to be<br>disclosed to third parties and is not to be used without approval in<br>writing from Construction Specialties, Inc. | CUSTOMER: | DATE:                     |
| Phone: (800) 233-8493 / Fax: (570) 546-8022                                                                 |                                                                                                                                                                                                                                                               | LOCATION: | JOB NO.:                  |
| 895 Lakefront Promenade, Mississauga, Ontario L5E 2C2 Canada<br>Phone: (888) 895-8955 / Fax: (905) 274-6241 |                                                                                                                                                                                                                                                               | DRAWN BY: | SHEET NO.:                |